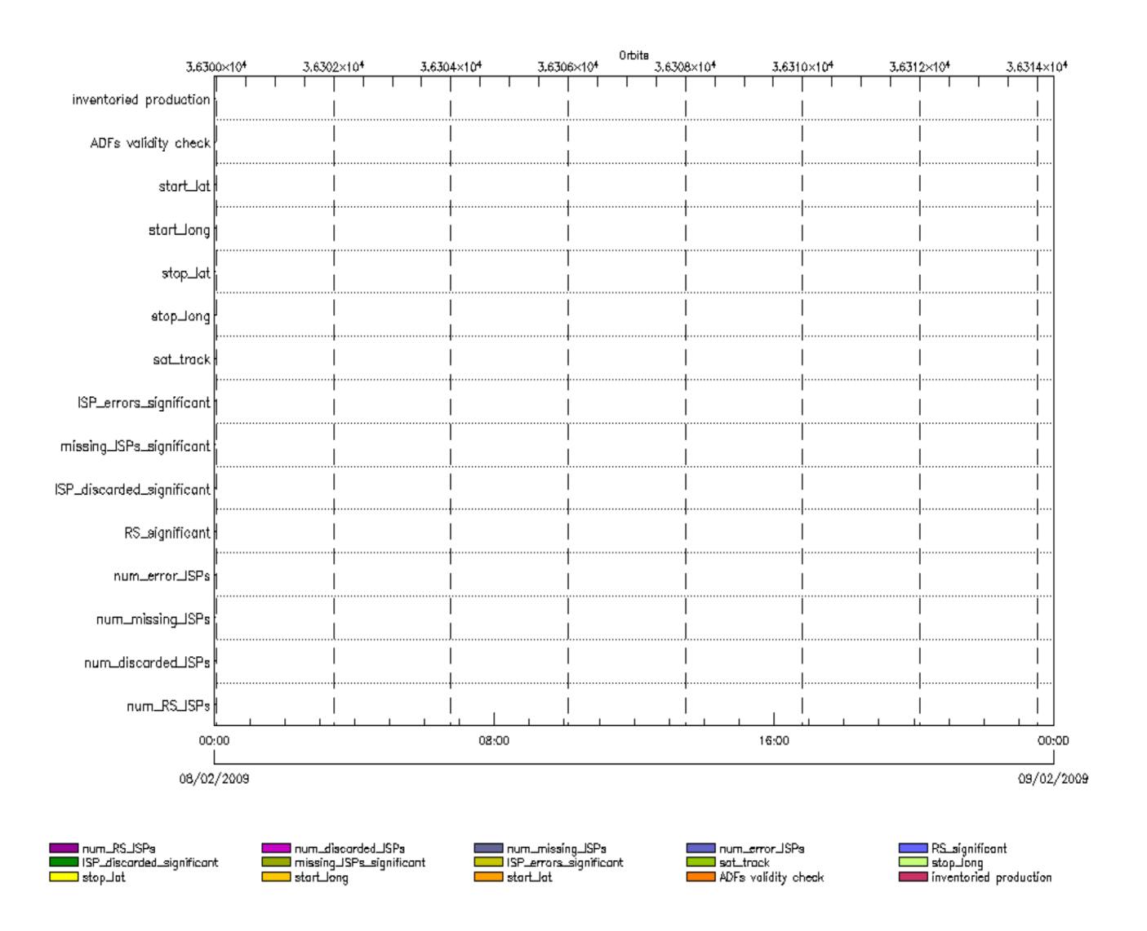

num\_RS\_ISPs
ISP\_discarded\_significant
stop\_lat

num\_missing\_ISPs
ISP\_errors\_significant
start\_lat

RS\_significant
stop\_long
inventoried production

20 band percent
measurement percent
ADFs validity check