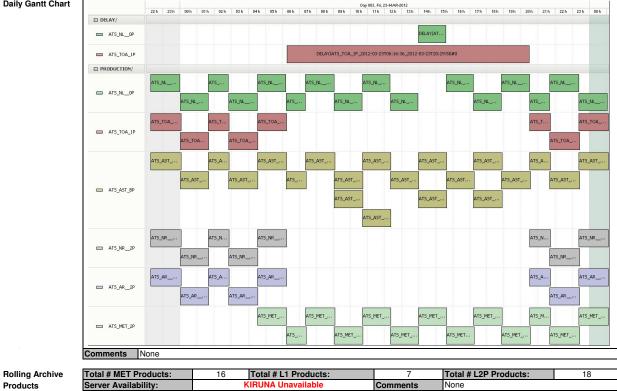

## Daily Gantt Chart

|              |                       |                 | Available to: | Comments                              |
|--------------|-----------------------|-----------------|---------------|---------------------------------------|
| Data Quality | NRT                   | All data        | 23-Mar-12     | None                                  |
|              |                       | Browse products | 23-Mar-12     | None                                  |
|              | Consolidated All data |                 | N/A           | No consolidated products were checked |
| Consoliuateu |                       | Browse products | 16-Mar-12     | None                                  |