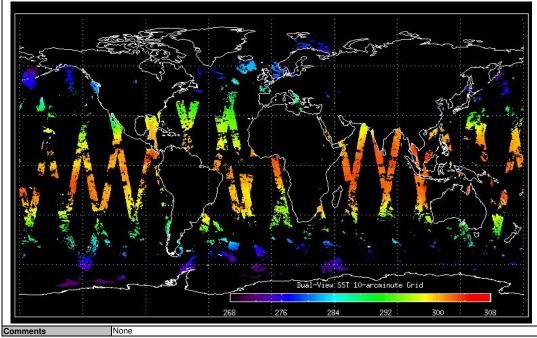

ig                          | h jitter.       |  |  |
| 52622                                             | 22-Mar-12 | High jitter.                 |                 |  |  |
| 52623                                             | 22-Mar-12 | High jitter.                 |                 |  |  |
| 52624                                             | 22-Mar-12 | High jitter.                 | No viscal peak. |  |  |
| 52625                                             | 22-Mar-12 | High jitter. No viscal peak. |                 |  |  |
| 52626                                             | 22-Mar-12 | High jitter. No viscal peak. |                 |  |  |
| 52628                                             | 22-Mar-12 | High jitter. No viscal peak. |                 |  |  |

## Browse Map