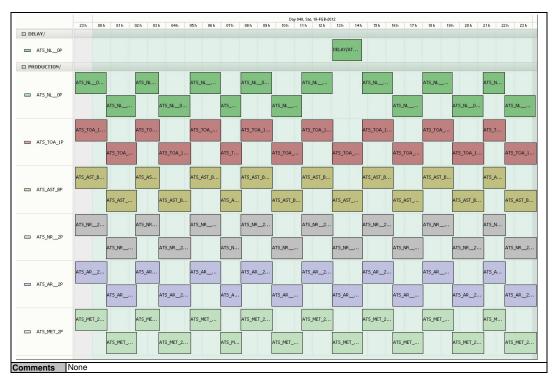

## **Daily Gantt Chart**

Rolling Archive Products

| Total # MET Products: | 15      | Total # L1 Products: | 15       | Total # L2P Products: | 15 |
|-----------------------|---------|----------------------|----------|-----------------------|----|
| Server Availability:  | Nominal |                      | Comments | None                  |    |