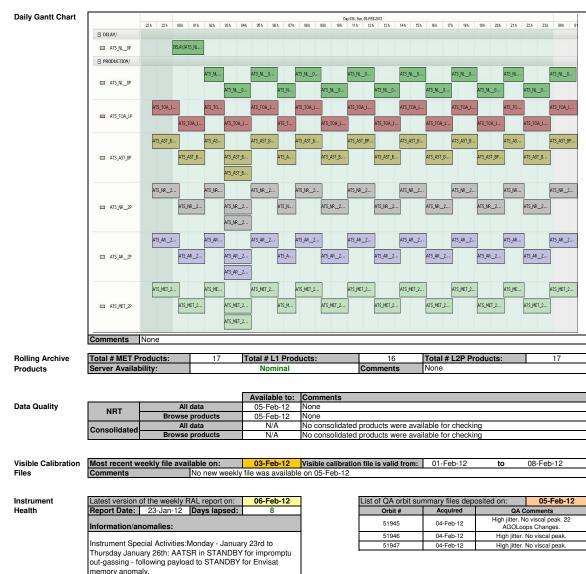

## IDEAS Daily Check of AATSR Data

Spacecraft Activities affecting AATSR: Monday - January 23rd: Payload to STANDBY wrt Envisat memory anomaly. Jitter: Mean: ~1070/orbit - worst case ~1560/orbit. Reported

mean down ~190/orbit wrt last week.

| DATA ACQUISITION DATE:  |                             | 05-Feb-12 | Status from the RAL EDS websit | Status from the RAL EDS website on: 06-Feb |      |
|-------------------------|-----------------------------|-----------|--------------------------------|--------------------------------------------|------|
| REPORT PRODUCTION DATE: |                             | 06-Feb-12 | Instrument Status:             | Nominal                                    |      |
|                         |                             |           | Envisat Platform Status:       | Nom                                        | inal |
| Instrument an           | d Ground Station Operationa | al Events |                                |                                            |      |
| 04-Feb-12               | None                        |           |                                |                                            |      |
| 05-Feb-12               | Nothing planned             |           |                                |                                            |      |
| 06-Feb-12               | Nothing planned             |           |                                |                                            |      |