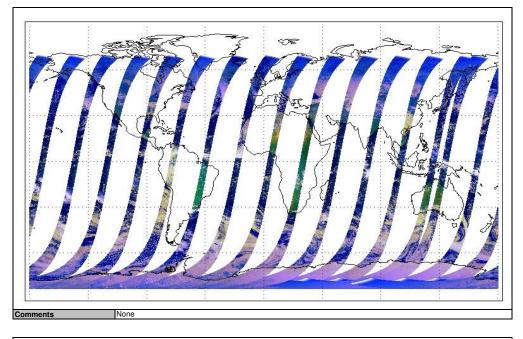

|      |
|                         |                             |           | Envisat Platform Status:       | Nom                                        | inal |
| Instrument an           | d Ground Station Operationa | al Events |                                |                                            |      |
| 04-Feb-12               | None                        |           |                                |                                            |      |
| 05-Feb-12               | Nothing planned             |           |                                |                                            |      |
| 06-Feb-12               | Nothing planned             |           |                                |                                            |      |



Browse Map