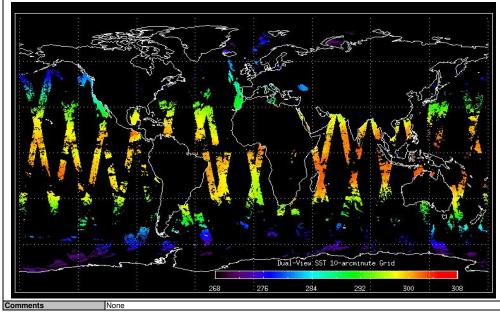

|
|                         |                             |           | Envisat Platform Status:       | Nom                                        | inal |
| Instrument an           | d Ground Station Operationa | al Events |                                |                                            |      |
| 04-Feb-12               | None                        |           |                                |                                            |      |
| 05-Feb-12               | Nothing planned             |           |                                |                                            |      |
| 06-Feb-12               | Nothing planned             |           |                                |                                            |      |



Browse Map