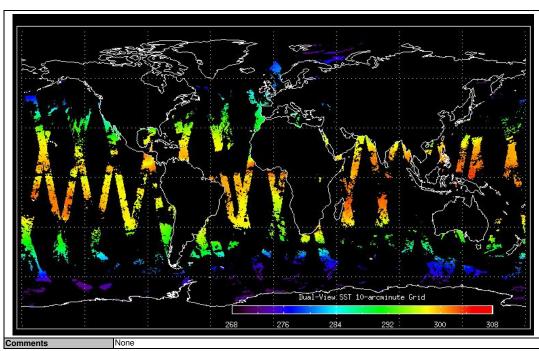

|

Instrument Health

| Latest version         | 30-Jan-12 |              |   |  |  |  |
|------------------------|-----------|--------------|---|--|--|--|
| Report Date:           | 16-Jan-12 | Days lapsed: | 8 |  |  |  |
| Information/anomalies: |           |              |   |  |  |  |

Spacecraft Activities affecting AATSR:Monday 23rd January: Payload to standby wrt Envisat onboard memory anomaly. Forthcoming Special Activities: Monday 23rd to Thursday 26th - January - AATSR to STANDBY and out-gassing Jitter: Mean: -1260/orbit - worst case ~1690/orbit. Reported mean down ~240/orbit wrt last week.

| No QA orbit summ | 28-Jan-12 |             |  |
|------------------|-----------|-------------|--|
| Orbit #          | Acquired  | QA Comments |  |

## **Browse Map**



## Meteo Map