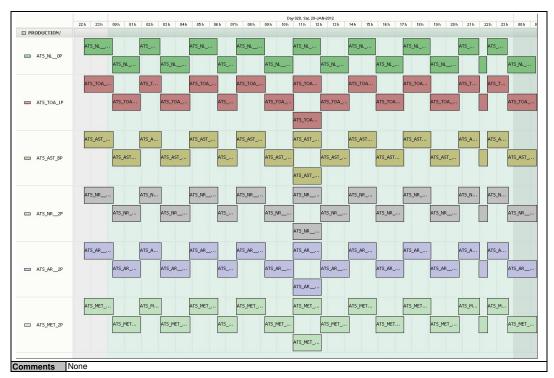

## **Daily Gantt Chart**

Rolling Archive Products

| Total # MET Products: | 18      | Total # L1 Products: | 18       | Total # L2P Products: | 18 |
|-----------------------|---------|----------------------|----------|-----------------------|----|
| Server Availability:  | Nominal |                      | Comments | None                  |    |