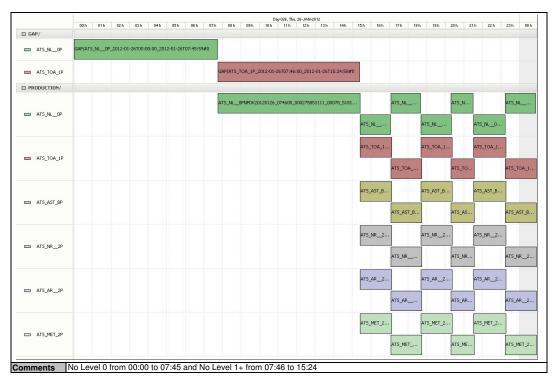

## **Daily Gantt Chart**

Rolling Archive Products

| Total # MET Products: | 6 Total # L1 Products: |  | 6        | Total # L2P Products: 6 |  |
|-----------------------|------------------------|--|----------|-------------------------|--|
| Server Availability:  | Nominal                |  | Comments | None                    |  |