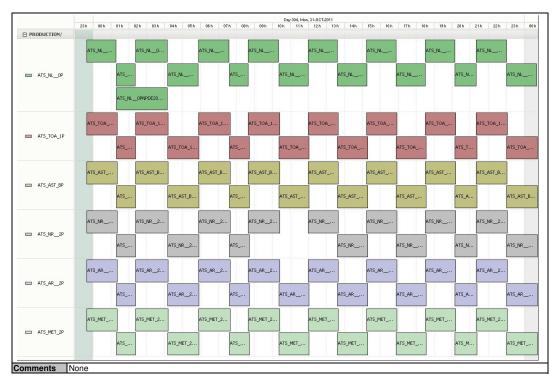

## **Daily Gantt Chart**

Rolling Archive Products

| Total # MET Products: | 15      | Total # L1 Products: | 15       | Total # L2P Products: | 14 |
|-----------------------|---------|----------------------|----------|-----------------------|----|
| Server Availability:  | Nominal |                      | Comments | None                  |    |