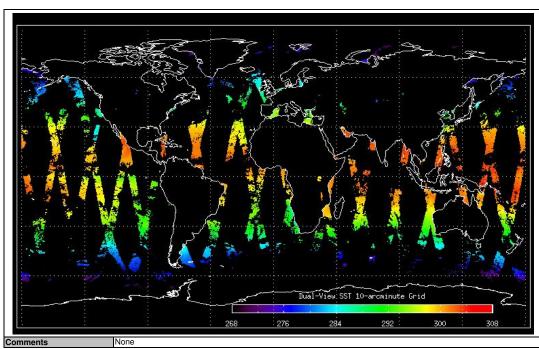

| 50553                                        | 30-Oct-11 | High jitter. No viscal peak.      |           |
| 50554                                        | 30-Oct-11 | High jitter. No viscal peak.      |           |
| 50555                                        | 30-Oct-11 | High jitter. No viscal peak.      |           |
| 50556                                        | 30-Oct-11 | High jitter. No viscal peak.      |           |
| 50557                                        | 30-Oct-11 | High jitter. No viscal peak.      |           |
| 50558                                        | 30-Oct-11 | High jitter. No viscal peak.      |           |
| 50559                                        | 30-Oct-11 | High jitter.                      |           |

## **Browse Map**



## Meteo Map