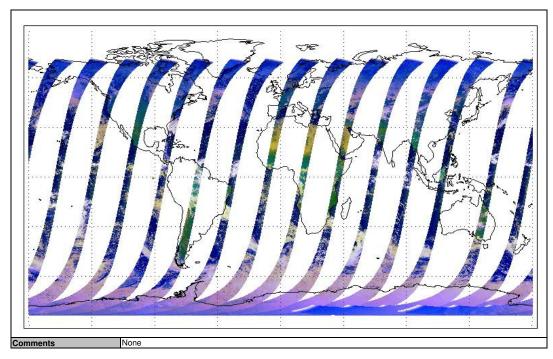

|           |
| 50553                                        | 30-Oct-11 | High jitter. No viscal peak.      |           |
| 50554                                        | 30-Oct-11 | High jitter. No viscal peak.      |           |
| 50555                                        | 30-Oct-11 | High jitter. No viscal peak.      |           |
| 50556                                        | 30-Oct-11 | High jitter. No viscal peak.      |           |
| 50557                                        | 30-Oct-11 | High jitter. No viscal peak.      |           |
| 50558                                        | 30-Oct-11 | High jitter. No viscal peak.      |           |
| 50559                                        | 30-Oct-11 | High jitter.                      |           |

## **Browse Map**



## Meteo Map