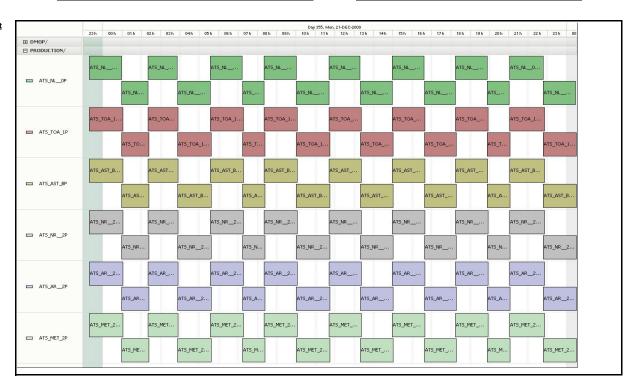

## **Daily Gantt Chart**

RA Products

| Data acquisiti        | ion date: | 21-Dec-09 | Inspection date:     | 22-Dec-09 |  |
|-----------------------|-----------|-----------|----------------------|-----------|--|
|                       |           |           |                      |           |  |
| Total # MET Products: | 15        |           | Server Availability: | Nominal   |  |
| Total # L1 Products:  | 15        |           | <u>-</u>             |           |  |
| Total # L2P Products: | 15        |           |                      |           |  |
|                       |           |           |                      |           |  |
| Comments              | None      |           |                      |           |  |
|                       | 1         |           |                      |           |  |
|                       |           |           |                      |           |  |

**Browse Products** 