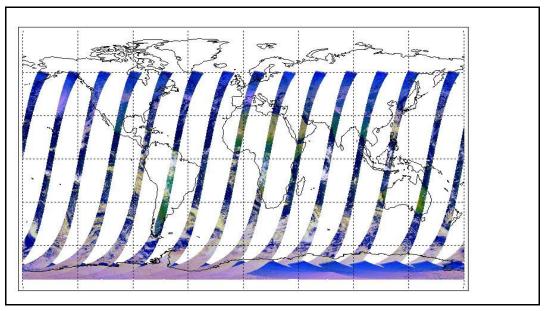

Weekly

Latest version of the weekly RAL report on: 21-Dec-09

Days since end of reporting period:

7 days

Report Date Anomalies

Browse Map

Comments

Meteo Map