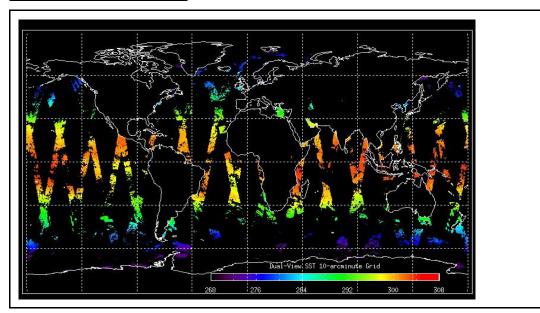

Weekly

Latest version of the weekly RAL report on: 21-Dec-09

Days since end of reporting period:

7 days

Report Date Anomalies

Browse Map

Comments

Meteo Map