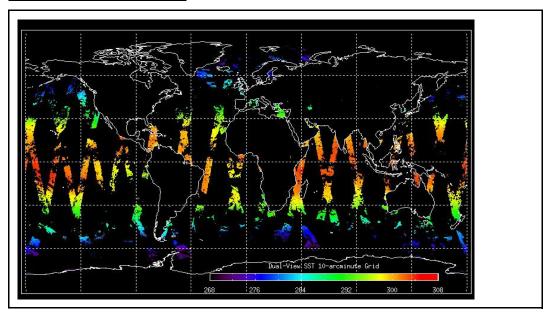

Browse Products

| Data acquisition | date: 18-Dec-09 | Inspection date: | 21-Dec-09 |  |
|------------------|-----------------|------------------|-----------|--|
| Source D         | DS              |                  |           |  |
| Comments         | one             |                  |           |  |
|                  |                 |                  |           |  |

Weekly

Latest version of the weekly RAL report on: 18-Dec-09

Days since end of reporting period:

4 days

Report Date Anomalies

Browse Map

Comments

Meteo Map