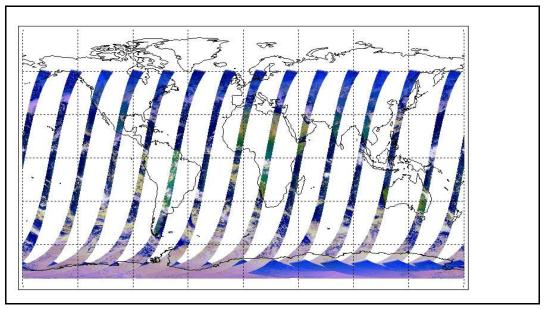

Browse Products

| Data acquisition | date: 18-Dec-09 | Inspection date: | 21-Dec-09 |  |
|------------------|-----------------|------------------|-----------|--|
| Source D         | DS              |                  |           |  |
| Comments         | one             |                  |           |  |
|                  |                 |                  |           |  |

Weekly

Latest version of the weekly RAL report on: 18-Dec-09

Days since end of reporting period:

4 days

Report Date Anomalies

Browse Map

Comments

Meteo Map