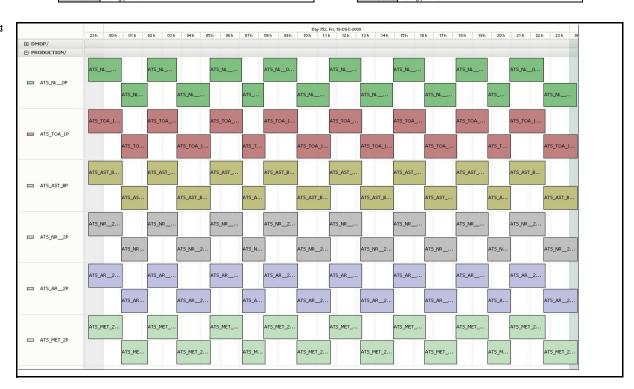

## **Daily Gantt Chart**

Comments

RA Products

| Data acquisit         | ion date: | 18-Dec-09 | Inspection date:  | 21-Dec-09   |   |
|-----------------------|-----------|-----------|-------------------|-------------|---|
| Total # MET Products: | 115       |           | Server Availabili | tv: Nominal | 1 |
|                       |           |           | Server Availabili | ty:         |   |
| Total # L1 Products:  | 15        |           |                   |             |   |
| Total # L2P Products: | 15        |           |                   |             |   |
|                       |           |           |                   |             |   |
| Comments              | None      |           |                   |             |   |
|                       |           |           |                   |             |   |
|                       |           |           |                   |             |   |