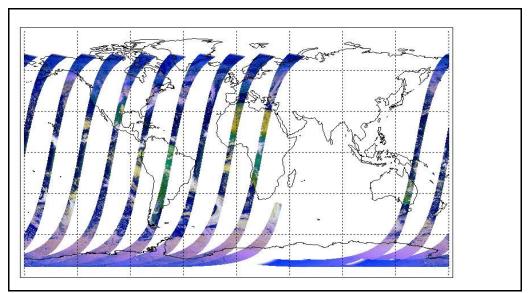

Latest version of the weekly RAL report on: 28-Oct-09

Days since end of reporting period: 2 days

19-Oct-09

Browse Map

Map of browse products for: 28-Oct-09

Artemis unavailability - No data from ESRIN until 0711h Comments