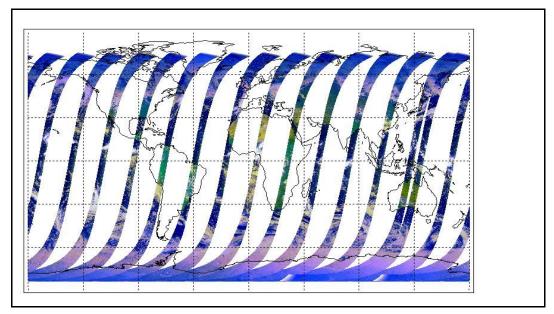

Days since end of reporting period: 8 days

Report Date Anomalies

05-Oct-09

Browse Map

Map of browse products for: 20-Oct-09

Comments

Meteo Map

Map of meteo products for: