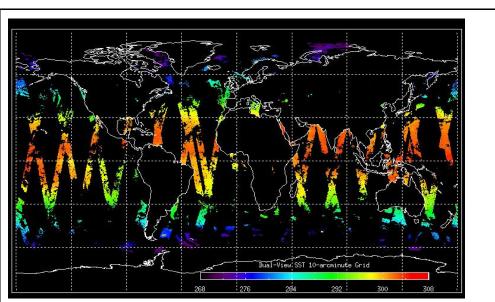

Days since end of reporting period: 8 days

Report Date Anomalies

05-Oct-09

Browse Map

Map of browse products for: 20-Oct-09

Comments

Meteo Map

Map of meteo products for: