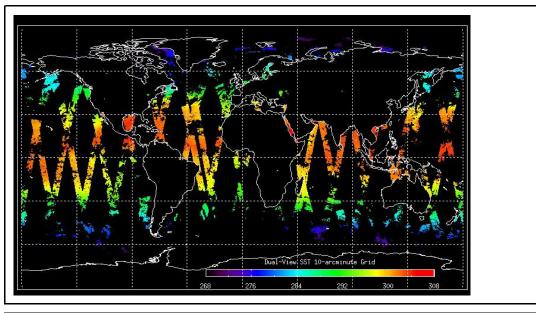

## Browse Products

Weekly

Latest version of the weekly RAL report on: 22-Sep-09

Days since end of reporting period: 22 days

Report Date
Anomalies

Browse Map

Map of browse products for: 21-Sep-09

None

Map of meteo products for: 21-Sep-09 Meteo Map