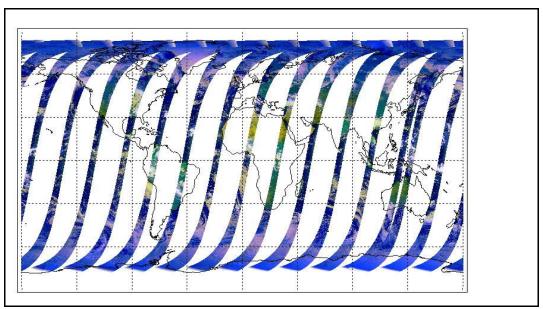

## Browse Products

Weekly

Latest version of the weekly RAL report on: 22-Sep-09

Days since end of reporting period: 22 days

Report Date
Anomalies

Browse Map

Map of browse products for: 21-Sep-09

None

Map of meteo products for: 21-Sep-09 Meteo Map