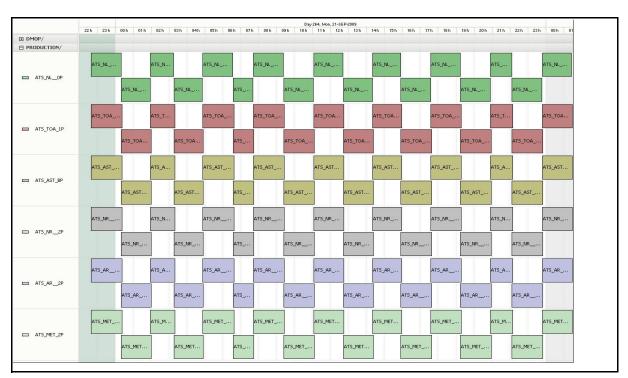

### **Daily Gantt Chart**

| Comments None |  |
|---------------|--|
|---------------|--|

#### RA Products

Data acquisition date: 21-Sep-09 Inspection date: 22-Sep-09

Total # MET Products: 16
Total # L1 Products: 16
Total # L2P Products: 16

Comments None