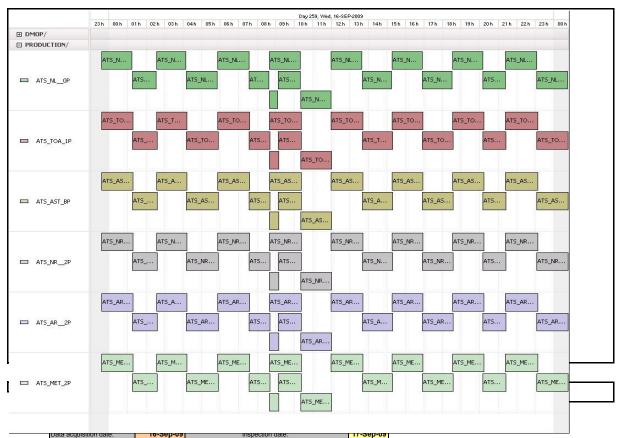

|           | Previous Instrument Operational Events |
|-----------|----------------------------------------|
|           | Nothing planned                        |
| 12-Sep-09 | Nothing planned                        |
|           | Nothing planned                        |
| 14-Sep-09 | Nothing planned                        |
| 15-Sep-09 | Nothing planned                        |

|           | Upcoming Instrument Operational Events |
|-----------|----------------------------------------|
|           | Nothing planned                        |
| 17-Sep-09 | Nothing planned                        |
|           | Nothing planned                        |
|           | Nothing planned                        |
| 20-Sep-09 | Nothing planned                        |

### **Daily Gantt Chart**



### RA Products

| Total # MET Products: | 18                          |
|-----------------------|-----------------------------|
| Total # L1 Products:  | 17                          |
| Total # L2P Products: | #VALUE!                     |
|                       |                             |
| Comments              | Unable to connect to L2P se |
|                       |                             |

## Browse Products

| Source   | EDS                           |                                        |
|----------|-------------------------------|----------------------------------------|
| Comments | 39447 - only a few scan lines | s, 39453 - artefact at bottom of image |
|          |                               |                                        |

Data acquisition date: