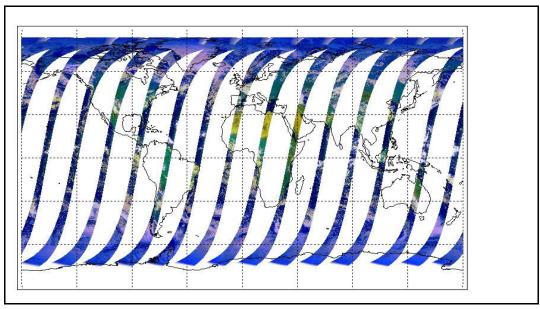

| 39442   | 15-Sep-09 | High Jitter                                           |
| 39443   | 15-Sep-09 | High Jitter, No viscal peak                           |
| 39444   | 15-Sep-09 | High Jitter, No viscal peak                           |
| 39445   | 15-Sep-09 | High Jitter, No viscal peak                           |
| 39446   | 15-Sep-09 | High Jitter, No viscal peak                           |
| 39447   | 15-Sep-09 | 27 CRC errors, 14 AGO Loop changes,<br>No viscal peak |
| 39448   | 15-Sep-09 | High Jitter, No viscal peak                           |

Weekly

Latest version of the weekly RAL report on: 17-Sep-09

Days since end of reporting period: 24 days

Report Date Anomalies

17-Aug-09

Mean Jitter: ~880/orbit - worst case 1070/orbit (marginally worse than last week)

Browse Map





Meteo Map



Comments