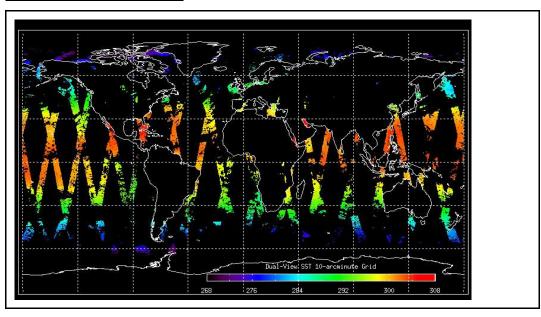

5-Sep-09 | High Jitter                                           |
| 39443   | 15-Sep-09 | High Jitter, No viscal peak                           |
| 39444   | 15-Sep-09 | High Jitter, No viscal peak                           |
| 39445   | 15-Sep-09 | High Jitter, No viscal peak                           |
| 39446   | 15-Sep-09 | High Jitter, No viscal peak                           |
| 39447   | 15-Sep-09 | 27 CRC errors, 14 AGO Loop changes,<br>No viscal peak |
| 39448   | 15-Sep-09 | High Jitter, No viscal peak                           |

Weekly

Latest version of the weekly RAL report on: 17-Sep-09

Days since end of reporting period: 24 days

Report Date Anomalies

17-Aug-09

Mean Jitter: ~880/orbit - worst case 1070/orbit (marginally worse than last week)

Browse Map





Meteo Map



Comments