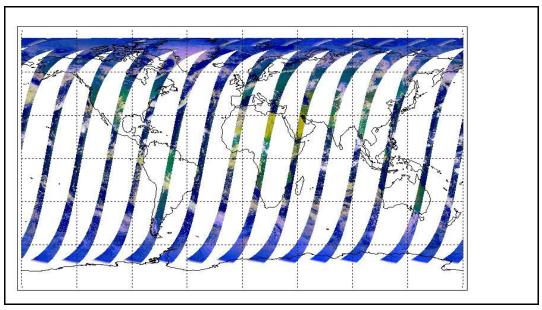

Weekly

Latest version of the weekly RAL report on: 11-Sep-09

Days since end of reporting period: 18 days

Report Date Anomalies

Browse Map

Map of browse products for: 10-Sep-09

None

Map of meteo products for: 10-Sep-09 Meteo Map