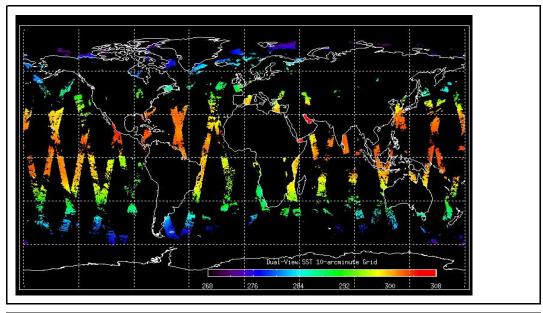

Weekly

Latest version of the weekly RAL report on: 11-Sep-09

Days since end of reporting period: 18 days

Report Date Anomalies

Browse Map

Map of browse products for: 10-Sep-09

None

Map of meteo products for: 10-Sep-09 Meteo Map