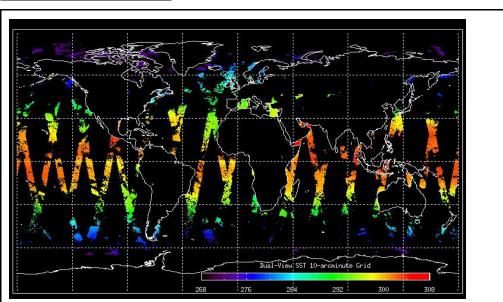

18-May-09

Mean Jitter: -1100/orbit - worst case -1350/orbit deteriorating slightly wrt last week). AATSR out-gassing scheduled for 26 May (0930h) until 29 May (1600h) times TBC

Browse Map

Meteo Map

Map of meteo products for: 07-Jun-09