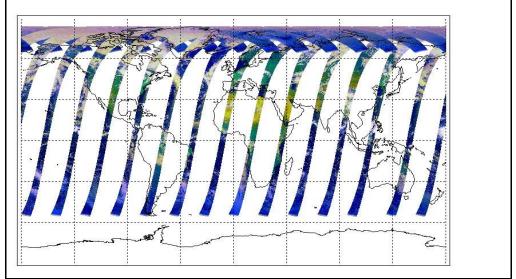

Mean Jitter: ~1100 orbit - worst case ~1350/orbit deteriorating slightly wrt last week). AATSR out-gassing scheduled for 26 May (0930h) until 29 May (1600h) times TBC

Browse Map

Meteo Map

Map of browse products for: 31-May-09