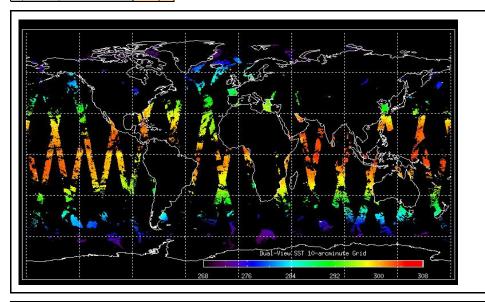

AL EDS web- | site on: | 01-Jun-09 |
|------------------------------------|----------|-----------|
|                                    |          |           |
| Current Instrument Status:         | Nominal  |           |

Nominal

Envisat Platform Status:

FLAG

Weekly
Status is checked daily. If daily status is unknown, e.g. date in question falls during a weekend, so no check was made, then date will revert to the 'Inspection Date'. Out of date by: 14 days Latest version of the weekly RAL report on: 01-Jun-09 18-May-09

Mean Jitter: ~1100 orbit - worst case ~1350/orbit deteriorating slightly wrt last week). AATSR out-gassing scheduled for 26 May (0930h) until 29 May (1600h) times TBC

Browse Map

Meteo Map

Map of browse products for: 31-May-09



Map of meteo products for: 31-May-09



Comments None