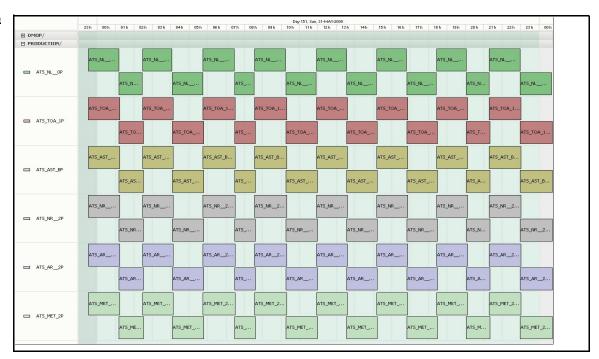

## **Daily Gantt Chart**

| Data acquisition date: 31-May-09        | Inspection date:     | 01-Jun-09 |  |
|-----------------------------------------|----------------------|-----------|--|
| # MET Products: 15                      | Server Availability: | Nominal   |  |
| # L1 Products: 15<br># L2P Products: 15 |                      |           |  |
| nents                                   |                      |           |  |
|                                         |                      |           |  |
|                                         |                      | [24.1.28] |  |
| Data acquisition date: 31-May-09        | Inspection date:     | 01-Jun-09 |  |
| DDS DDS                                 |                      |           |  |