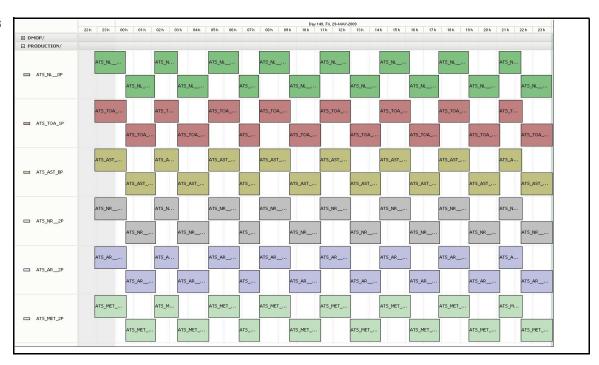

## **Daily Gantt Chart**

| omments                          | None                 |                          |                      |           |  |
|----------------------------------|----------------------|--------------------------|----------------------|-----------|--|
| Dat                              | ta acquisition date: | 29-May-09                | Inspection date:     | 01-Jun-09 |  |
| otal # MET Pr                    | roducts: 15          |                          | Server Availability: | Nominal   |  |
| otal # L1 Proc<br>otal # L2P Pro |                      |                          |                      |           |  |
| mments                           | None                 |                          |                      |           |  |
|                                  |                      |                          |                      |           |  |
|                                  |                      |                          |                      |           |  |
| Dat                              | ta acquisition date: | 29-May-09                | Inspection date:     | 01-Jun-09 |  |
| urce                             | DDS                  |                          |                      |           |  |
| mments                           |                      | s affected by outgassing |                      |           |  |