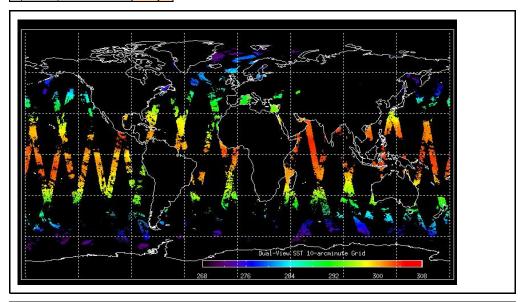

|
| 37674   | 15-May-09 | 24 AGO Loop changes, High Jitter |
| 37675   | 15-May-09 | High Jitter                      |
| 37676   | 15-May-09 | High Jitter                      |
| 37677   | 15-May-09 | 23 AGO Loop changes, High Jitter |
| 37686   | 15-May-09 | High Jitter                      |

FLAG FLAG FLAG FLAG FLAG FLAG FLAG Weekly
Status is checked daily. If daily status is unknown, e.g. date in question falls during a weekend, so no check was made, then date will revert to the 'Inspection Date'.

Latest version of the weekly RAL report on: 18-May-09

Out of date by: 14 days

Report Date 04-May-09
Anomalies Mean Jitter: ~10

Mean Jitter: ~1070/orbit - worst case ~1400/orbit (improving slightly wrt last week)

Browse Map



Comments

Meteo Map

Map of meteo products for: 16-May-09



Comments