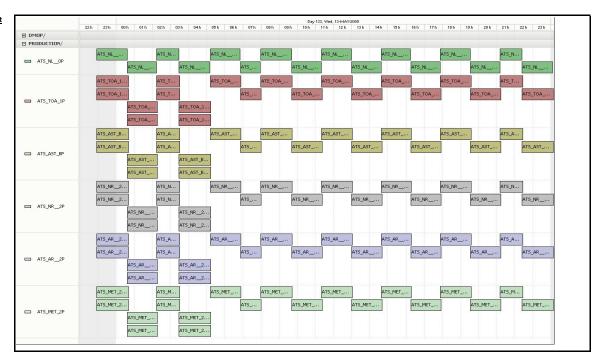

#### **Daily Gantt Chart**

| Comments | None |
|----------|------|
|          |      |
|          |      |
|          |      |