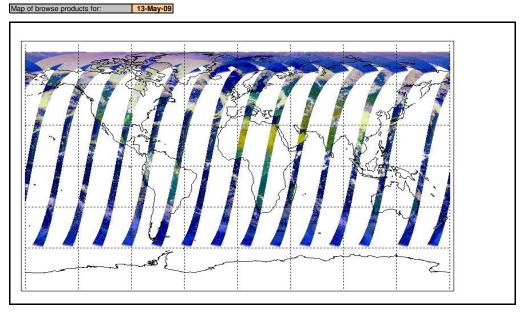

## Browse Products

| sition date:  | 13-May-09   | Inspection date:        | 14-May-09 |  |
|---------------|-------------|-------------------------|-----------|--|
| DDS           |             |                         |           |  |
| Orbit 37644 u | unavailable |                         |           |  |
|               |             | Orbit 37644 unavailable |           |  |

Browse Map

Comments Nor

Meteo Map

Map of meteo products for: 13-May-09

Comments