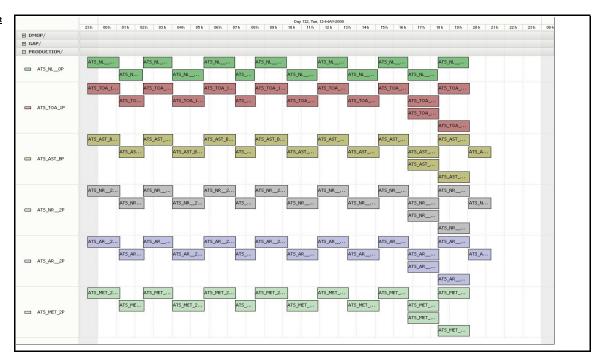

## **Daily Gantt Chart**

| Comments      | None      |           |                  |           |  |
|---------------|-----------|-----------|------------------|-----------|--|
|               |           |           |                  |           |  |
|               |           |           |                  |           |  |
|               |           |           |                  |           |  |
| Data acquisit | ion date: | 12-May-09 | Inspection date: | 13-May-09 |  |