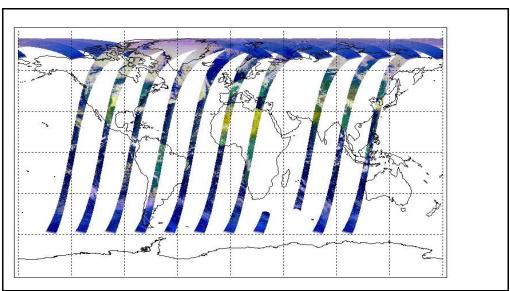

FLAG

FLAG FLAG

Weekly Status is checked daily. If daily status is unknown, e.g date in question falls during

Latest version of the weekly RAL report on: 13-May-09

Out of date by: 16 days

Browse Map

Map of browse products for: 12-May-09