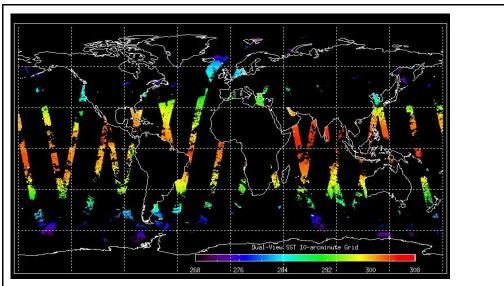

09 | High Jitter, No viscal peak        |
| 37628   | 11-May-09 | High Jitter, No viscal peak        |
| 37629   | 11-May-09 | 9 AGO Loop changes, No viscal peak |

**FLAG** FLAG FLAG FLAG FLAG FLAG FLAG

| 37630 | 11-May-09 | High Jitter                         |
|-------|-----------|-------------------------------------|
| 37631 | 12-May-09 | 24 AGO Loop changes, No viscal peak |
| 37632 | 12-May-09 | High Jitter                         |
| 37633 | 12-May-09 | High Jitter                         |

FLAG

FLAG FLAG

Weekly Status is checked daily. If daily status is unknown, e.g date in question falls during

Latest version of the weekly RAL report on: 13-May-09

Out of date by: 16 days

Browse Map

Map of browse products for: 12-May-09



Meteo Map Map of meteo products for:

12-May-09



None

FLAG