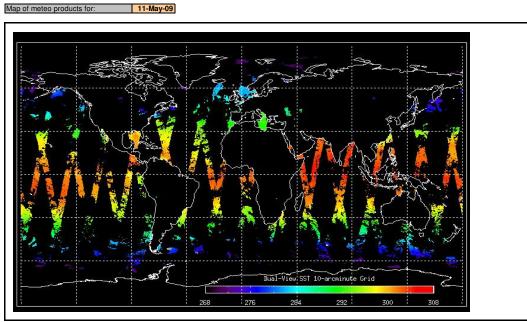

Latest version of the weekly RAL report on: 12-May-09

Out of date by:

15 days

Nean Jitter: ~1140/orbit - worst case ~1400/orbit (de 014h and 1027h (April 29) for Envisat HSM reset.

Browse Map

Meteo Map

Map of browse products for: 11-May-09