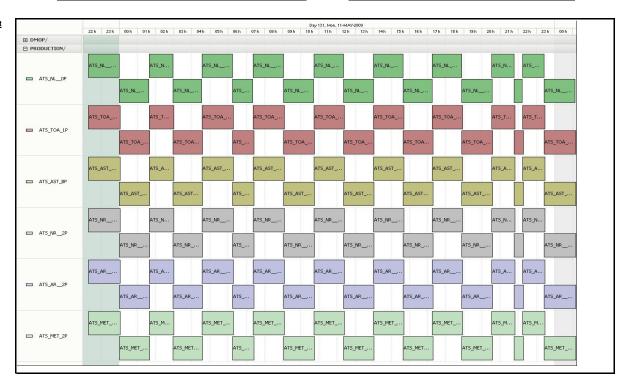

## **Daily Gantt Chart**

| Comments                                                                    |           |                      |           |  |  |
|-----------------------------------------------------------------------------|-----------|----------------------|-----------|--|--|
| Data acquisition date:                                                      | 11-May-09 | Inspection date:     | 12-May-09 |  |  |
| Total # MET Products: 16  Total # L1 Products: 16  Total # L2P Products: 16 |           | Server Availability: | Nominal   |  |  |
| Comments None                                                               |           |                      |           |  |  |
| Data acquisition date:                                                      | 11-May-09 | Inspection date:     | 12-May-09 |  |  |
| Source DDS                                                                  |           |                      |           |  |  |
| Comments None                                                               |           |                      |           |  |  |