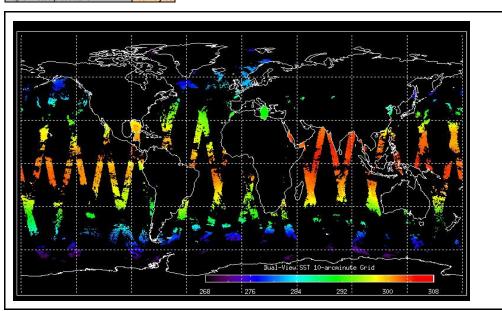

27-Apr-09

Mean Jitter: ~1140/orbit - worst case ~1400/orbit (de/ 1014h and 1027h (April 29) for Envisat HSM reset.

Browse Map

Map of browse products for: 08-May-09

Comments

None

Map of meteo products for: 08-May-09 Meteo Map