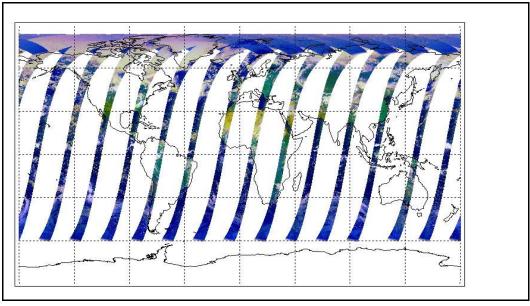

27-Apr-09

Mean Jitter: ~1140/orbit - worst case ~1400/orbit (de/ 1014h and 1027h (April 29) for Envisat HSM reset.

Browse Map

Map of browse products for: 08-May-09

Comments

None

Map of meteo products for: 08-May-09 Meteo Map