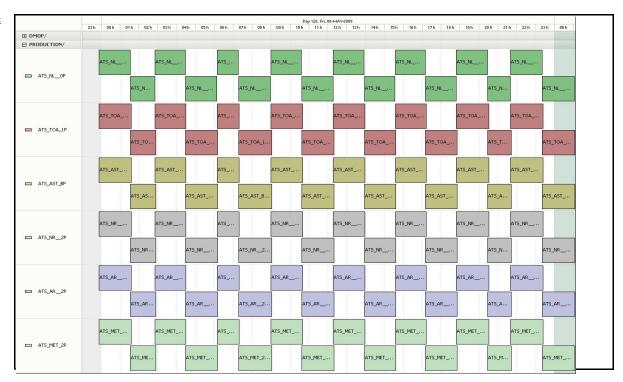

|
| 06-May-09 | Nothing planned                        |
| 07-May-09 | Nothing planned                        |

|           | Upcoming Instrument Operational Events                       |  |  |  |  |  |
|-----------|--------------------------------------------------------------|--|--|--|--|--|
| 08-May-09 | L2P NRT processing disruption - no products available on ftp |  |  |  |  |  |
| 09-May-09 | L2P NRT processing disruption - no products available on ftp |  |  |  |  |  |
| 10-May-09 | L2P NRT processing disruption - no products available on ftp |  |  |  |  |  |
| 11-May-09 | L2P NRT processing disruption - no products available on ftp |  |  |  |  |  |
| 12-May-09 | Nothing planned                                              |  |  |  |  |  |

## **Daily Gantt Chart**



Comments None

## **RA Products**

| Total # MET Products: | 15                        | Server Availability: | Nominal |
|-----------------------|---------------------------|----------------------|---------|
| Total # L1 Products:  | 15                        |                      |         |
| Total # L2P Products: | 0                         |                      |         |
|                       |                           |                      |         |
| Comments              | L2P processing disruption |                      |         |
|                       |                           |                      |         |

Data acquisition date: 08-May-09 Inspection date: 11-May-09

## **Browse Products**

|          | Data acquisition date: | 08-May-09           | Inspecti