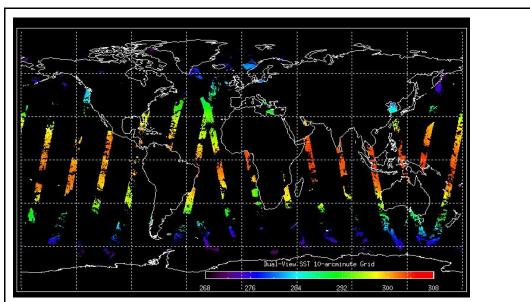

## Browse Map

Envisat satellite data transmission is interrupted since 28 April 2009, 13:00 UTC - No L0+ data.

Meteo Map

29-Apr-09 Map of meteo products for:

Comments Envisat satellite data transmission is interrupted since 28 April 2009, 13:00 UTC - No L0+ data.