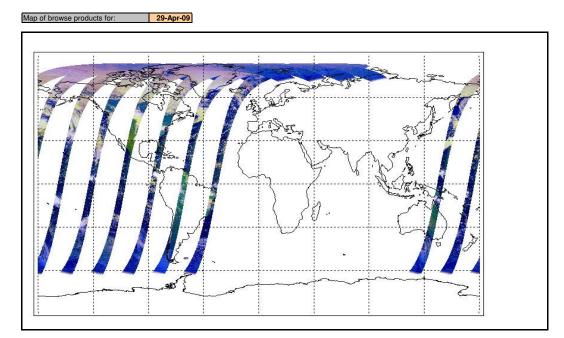

## Browse Map

Envisat satellite data transmission is interrupted since 28 April 2009, 13:00 UTC - No L0+ data.

Meteo Map

29-Apr-09 Map of meteo products for:

Comments Envisat satellite data transmission is interrupted since 28 April 2009, 13:00 UTC - No L0+ data.