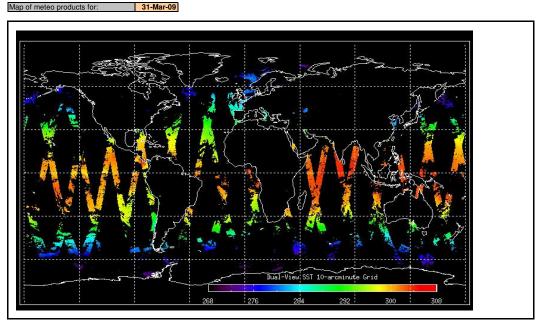

| 30-Mar-09 | High Jitter, No Viscal Peak      |  |
| 37025           | 30-Mar-09 | High Jitter, No Viscal Peak      |  |
| 37026           | 30-Mar-09 | High Jitter, No Viscal Peak      |  |
| 37027           | 30-Mar-09 | High Jitter, No Viscal Peak      |  |
| 37028           | 30-Mar-09 | High Jitter                      |  |
| 37029           | 30-Mar-09 | High Jitter                      |  |
| 37030           | 31-Mar-09 | High Jitter                      |  |
| 37031           | 31-Mar-09 | High Jitter                      |  |

FLAG

37032 31-Mar-09 High Jitter

Weekly

Status is checked daily. If daily status is unknown, e.g. date in question falls during a weekend, so no check was made, then date will revert to the 'Inspection Date'.



Browse Map



None

Meteo Map



Comments None FLAG