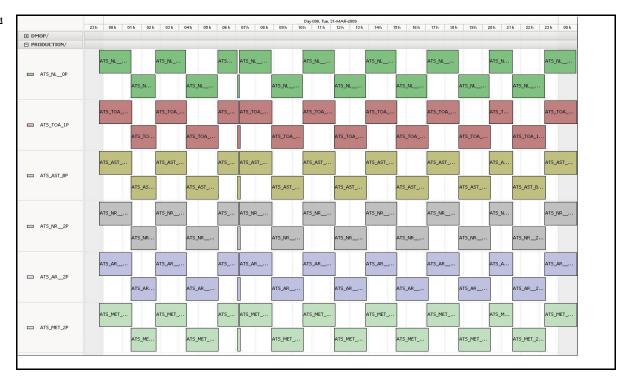

| Previous Instrument Operational Events |
|-----------|----------------------------------------|
|           | Nothing planned                        |
| 30-Mar-09 | AATSR ordering on EOLI-SA disabled     |

|                           | Upcoming Instrument Operational Events      |  |
|---------------------------|---------------------------------------------|--|
| 31-Mar-09                 | L1 data at Kiruna not properly placed on RA |  |
| 01-Apr-09                 | 01-Apr-09 Nothing planned                   |  |
|                           | 02-Apr-09 Nothing planned                   |  |
| 03-Apr-09 Nothing planned |                                             |  |
| 04-Apr-09                 | Nothing planned                             |  |

#### **Daily Gantt Chart**





## RA Products

| Data acquisition                              | on date: 31-Mar-0       | Inspe           | ection date:      | 01-Apr-09 |  |
|-----------------------------------------------|-------------------------|-----------------|-------------------|-----------|--|
| Total # MET Products:                         |                         | Serv            | ver Availability: | Nominal   |  |
| Total # L1 Products:<br>Total # L2P Products: | 16<br>16                | 1               |                   |           |  |
| Comments                                      | Kiruna RA Level 1 produ | cts unavailable |                   |           |  |

### Browse Products

|          | Data acquisition date: | 31-Mar-09         | Inspection date: | 01-Apr-09 |  |
|----------|---------