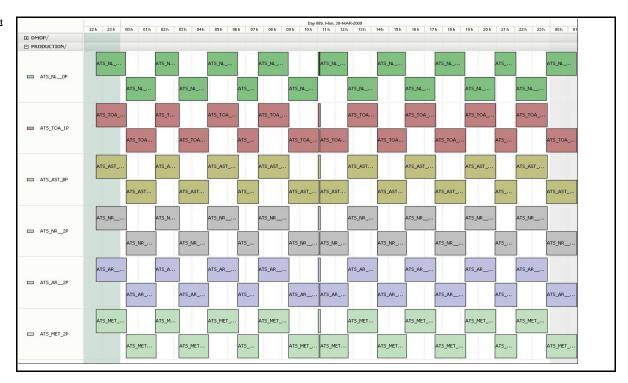

#### **Daily Gantt Chart**

| Comments | None |
|----------|------|
| -        |      |
|          |      |
|          |      |