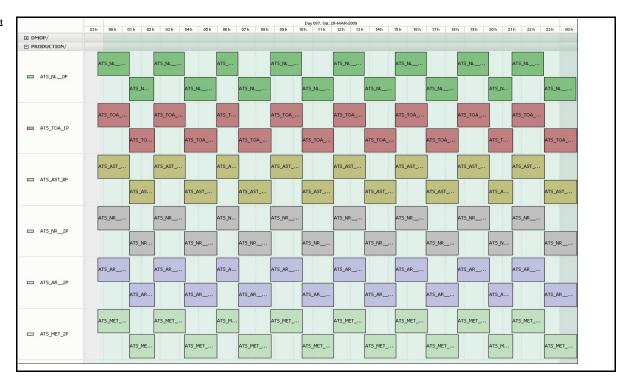

## **Daily Gantt Chart**

| Comments        | None                  |           |                      |           |  |
|-----------------|-----------------------|-----------|----------------------|-----------|--|
| Da              | ata acquisition date: | 28-Mar-09 | Inspection date:     | 30-Mar-09 |  |
| Total # MET Pro | Products: 15          | 20-Wa1-03 | Server Availability: | Nominal   |  |
| Total # L2P Pr  | roducts: 15 None      |           |                      |           |  |
|                 |                       |           |                      |           |  |
| Da              | ata acquisition date: | 28-Mar-09 | Inspection date:     | 30-Mar-09 |  |
| Source          | EDS                   |           |                      |           |  |
| Comments        | None                  |           |                      |           |  |

## Instrument Health

**Browse Products** 

**RA Products** 

| Daily                                                                                                                                                                    | List of all QA orbit summary files deposited on: | 28-Mar-09 |
|--------------------------------------------------------------------------------------------------------------------------------------------------------------------------|--------------------------------------------------|-----------|
| Status is checked daily. If daily status is unknown, e.g. date in question falls during a weekend, so no check was made, then date will revert to the 'Inspection Date'. |                                                  |           |