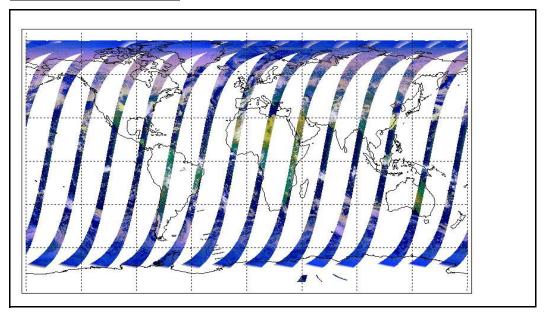

14 days Out of date by:

Report Date
Anomalies

16-Mar-09

Mean Jitter: ~1000/orbit - worst case ~1220/orbit (no significant change wrt last week)

Browse Map

Meteo Map

Map of browse products for: 28-Mar-09

None Comments