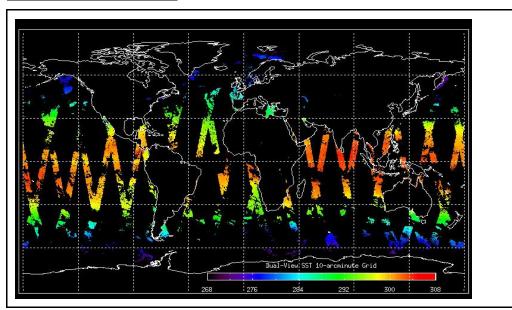

|
| 36980   | 27-Mar-09 | High Jitter                      |
| 36981   | 27-Mar-09 | High Jitter, No viscal peak      |
| 36982   | 27-Mar-09 | High Jitter, No viscal peak      |
| 36983   | 27-Mar-09 | High Jitter, No viscal peak      |
| 36984   | 27-Mar-09 | High Jitter, No viscal peak      |

FLAG FLAG FLAG FLAG FLAG

FLAG

36985 27-Mar-09 High Jitter 36986 27-Mar-09 High Jitter 28-Mar-09 28-Mar-09 High Jitter 36988 High Jitter 36989 28-Mar-09 High Jitter

Weekly

Latest version of the weekly RAL report on: 30-Mar-09

14 days Out of date by:

Report Date
Anomalies

16-Mar-09

Mean Jitter: ~1000/orbit - worst case ~1220/orbit (no significant change wrt last week)

Browse Map

Meteo Map

Map of browse products for: 28-Mar-09



None Comments

Map of meteo products for:

28-Mar-09



Comments

None