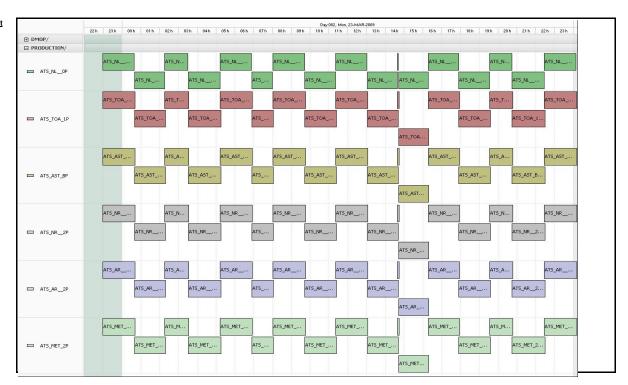

## **Daily Gantt Chart**

|                 | Comments                                       |                              |  |
|-----------------|------------------------------------------------|------------------------------|--|
| RA Products     | Data acquisition date: 23-Mar-09               | Inspection date: 24-Mar-09   |  |
|                 | Total # MET Products:   16                     | Server Availability: Nominal |  |
|                 | Comments None                                  |                              |  |
| Browse Products | Data acquisition date: 23-Mar-09  Source   EDS | Inspection date: 24-Mar-09   |  |
|                 | Comments EDS unavailable                       |                              |  |