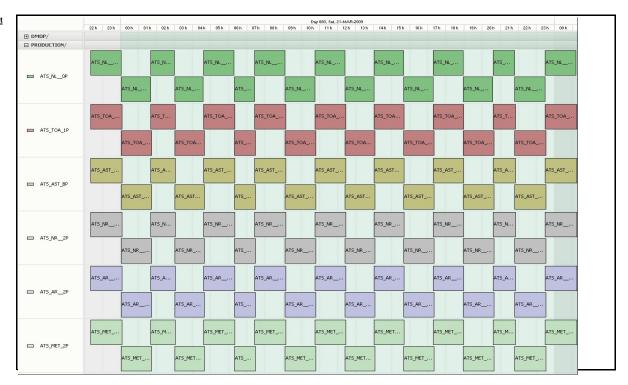

## **Daily Gantt Chart**

| Comments | None |
|----------|------|
|          |      |