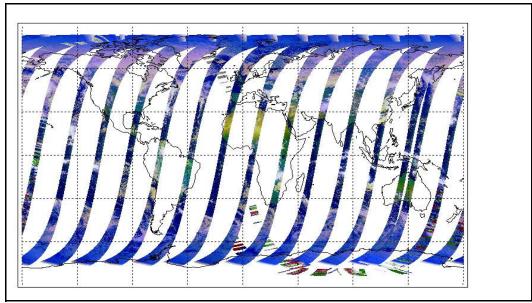

## **Browse Products**

|          | Data acquisition date: | 21-Mar-09 | Inspection date: | 23-Mar-09 |  |
|----------|------------------------|-----------|------------------|-----------|--|
| Source   | EDS                    |           |                  |           |  |
| Source   | EDS                    |           |                  |           |  |
| Comments | None                   |           |                  |           |  |
|          |                        |           |                  |           |  |

Weekly

Latest version of the weekly RAL report on: 23-Mar-09

Out of date by:

14 days

Report Date
Anomalies 09-Mar-09

Browse Map

Map of browse products for: 21-Mar-09

Comments