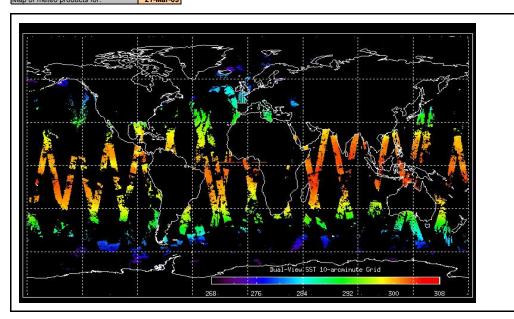

oop changes, High Jitter |
| 36863   | 19-Mar-09 | High Jitter                      |
| 36864   | 19-Mar-09 | High Jitter                      |
| 36865   | 19-Mar-09 | High Jitter                      |
| 36866   | 19-Mar-09 | High Jitter, No viscal peak      |
| 36867   | 19-Mar-09 | High Jitter, No viscal peak      |
| 36868   | 19-Mar-09 | High Jitter, No viscal peak      |
| 36869   | 19-Mar-09 | High Jitter, No viscal peak      |
| 36875   | 20-Mar-09 | High Jitter                      |
| 36885   | 20-Mar-09 | High Jitter                      |

Weekly

Latest version of the weekly RAL report on: 23-Mar-09

Out of date by:

14 days

Report Date
Anomalies 09-Mar-09

Browse Map

Map of browse products for: 21-Mar-09



Comments

None

Meteo Map

Map of meteo products for:

21-Mar-09



Comments

None