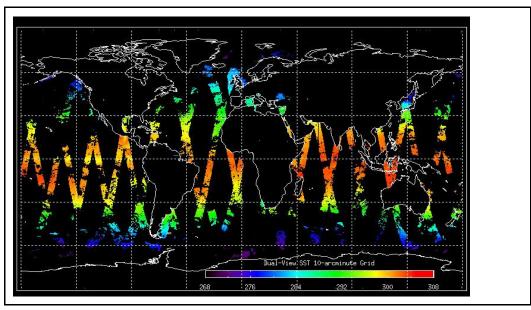

|                                  |                                       |       |                 |         |
| in    | Report Date               | 09-Mar-09                        |                                       |       |                 |         |
|       | Anomalies                 | Mean Jitter: ~1000/orbit - worst | case 1250/orbit (improving wrt last v | week) |                 |         |
| 0     |                           |                                  |                                       |       |                 |         |
|       |                           |                                  |                                       |       |                 |         |

Browse Map



Comments

Meteo Map

Map of meteo products for: 20-Mar-09



Comments