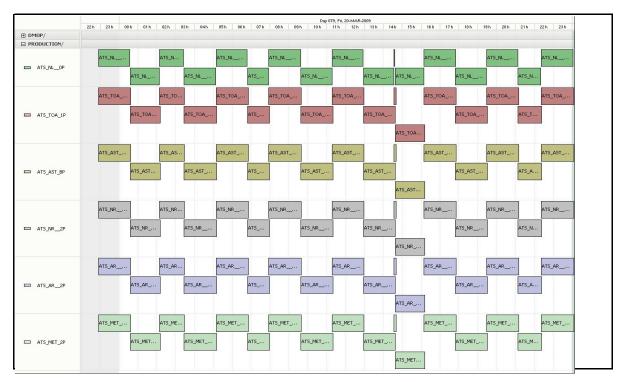

## **Daily Gantt Chart**

| Comments | None |
|----------|------|
|          |      |