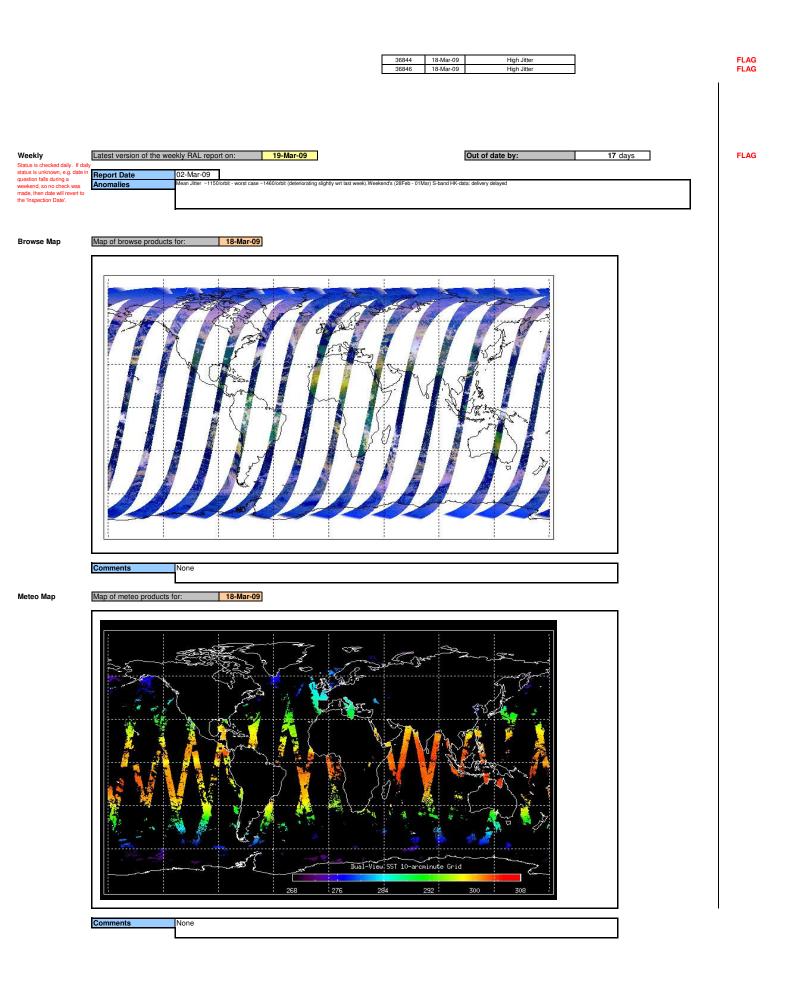

|                 | Comments None                                                                                                         |           |                      |           |  |
|-----------------|-----------------------------------------------------------------------------------------------------------------------|-----------|----------------------|-----------|--|
| RA Products     | Data acquisition date:                                                                                                | 18-Mar-09 | Inspection date:     | 19-Mar-09 |  |
|                 | Total # MET Products:         15           Total # L1 Products:         15           Total # L2P Products:         15 |           | Server Availability: | Nominal   |  |
|                 | Comments None                                                                                                         |           |                      |           |  |
| Browse Products | Data acquisition date:                                                                                                | 18-Mar-09 | Inspection date:     | 19-Mar-09 |  |
|                 | Source EDS Comments None                                                                                              |           |                      |           |  |
|                 |                                                                                                                       |           |                      |           |  |