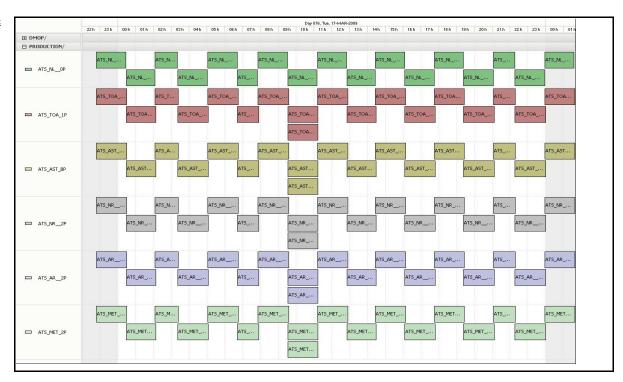

## **Daily Gantt Chart**

| Duplicate orbit 36835 from Kiruna |           |                      |           |             |
|-----------------------------------|-----------|----------------------|-----------|-------------|
|                                   |           |                      |           |             |
| Data acquisition date:            | 17-Mar-09 | Inspection date:     | 18-Mar-09 |             |
| Total # MET Products:  17         |           | Server Availability: | Nominal   |             |
| Total # L1 Products: 17           |           | <del></del>          |           | <del></del> |
| Total # L2P Products:  17         |           |                      |           |             |
| Comments                          |           |                      |           |             |
|                                   |           |                      |           |             |
|                                   |           |                      |           |             |
| Data acquisition date:            | 17-Mar-09 | Inspection date:     | 18-Mar-09 |             |
| Source EDS                        |           |                      |           |             |
| Comments None                     |           |                      |           |             |
|                                   |           |                      |           |             |

## Instrument Health

**Browse Products** 

**RA Products** 

| Daily                                                             | List of all QA orbit summary files deposited on: | 17-Mar-09 |
|-------------------------------------------------------------------|--------------------------------------------------|-----------|
| Status is checked daily. If daily status is unknown, e.g. date in |                                                  |           |