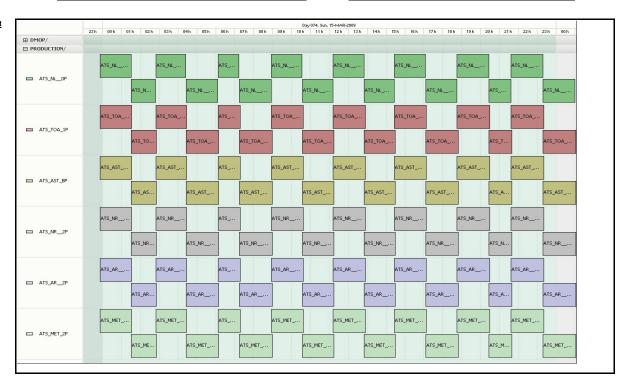

## **Daily Gantt Chart**

| Comments None                                                             |                   |                      |           |  |
|---------------------------------------------------------------------------|-------------------|----------------------|-----------|--|
| Data acquisition date:                                                    | 15-Mar-09         | Inspection date:     | 16-Mar-09 |  |
| Total # MET Products: 15 Total # L1 Products: 15 Total # L2P Products: 15 |                   | Server Availability: | Nominal   |  |
| Comments None                                                             |                   |                      |           |  |
|                                                                           | 15-Mar-09         | la acception de terr | 16-Mar-09 |  |
| Data acquisition date:  Source EDS                                        | 13-War-09         | Inspection date:     | 10-Wat-03 |  |
| Comments Orbits 368                                                       | 04-05 unavailable |                      |           |  |