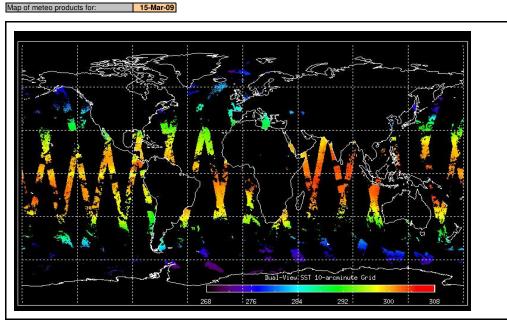

Γ | 36782   | 13-Mar-09 | High Jitter, No viscal peak |
|   | 36783   | 13-Mar-09 | High Jitter, No viscal peak |
|   | 36790   | 14-Mar-09 | High Jitter                 |
| Γ | 36791   | 14-Mar-09 | High Jitter                 |
|   | 36792   | 14-Mar-09 | High Jitter                 |
| Ĺ | 36799   | 14-Mar-09 | High Jitter                 |
| Е | 36800   | 14-Mar-09 | High Jitter                 |

| 36801 | 15-Mar-09 | 22 AGO Loop changes, High Jitter |
|-------|-----------|----------------------------------|
| 36802 | 15-Mar-09 | High Jitter                      |
| 26002 | 15 Mar 00 | High litter                      |

Weekly

Latest version of the weekly RAL report on: 16-Mar-09

Out of date by: 14 days

Report Date Anomalies 02-Mar-09

## Browse Map

Meteo Map



None

15-Mar-09



Comments

FLAG