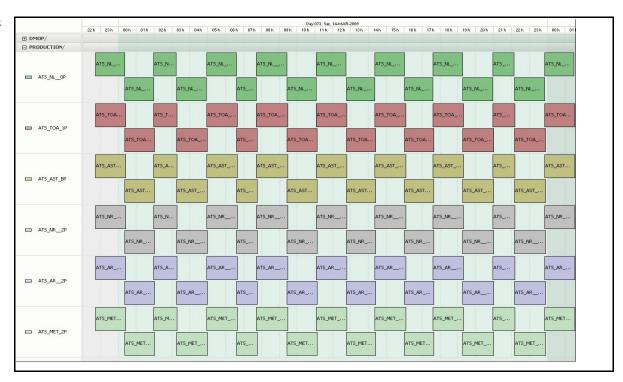

#### **Daily Gantt Chart**

| Comments | None |
|----------|------|
|          |      |
|          |      |

Data acquisition date: 14-Mar-09 Inspection date: 16-Mar-09