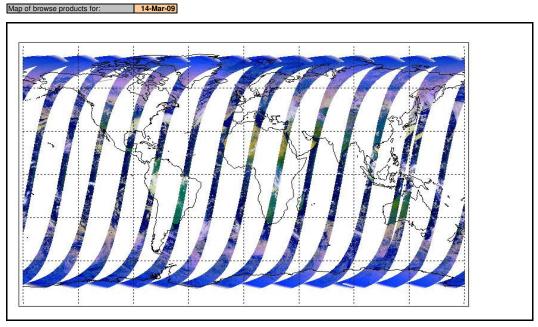

36776            | 13-Mar-09 | 24 AGO Loop changes, High Jitter |
| 36777            | 13-Mar-09 | High Jitter                      |
| 36784            | 13-Mar-09 | High Jitter                      |
| 36785            | 13-Mar-09 | High Jitter                      |
| 36786            | 14-Mar-09 | High Jitter                      |

| 36787 | 14-Mar-09 | High Jitter |
|-------|-----------|-------------|
| 36788 | 14-Mar-09 | High Jitter |
| 36789 | 14-Mar-09 | High Litter |

Weekly Status is checked daily. If dai

Latest version of the weekly RAL report on: 16-Mar-09

Out of date by: 14 days

status is checked daily. If dail status is unknown, e.g. date in juestion falls during a weekend, so no check was made, then date will revert to he 'Inspection Date'.

### Browse Map

Meteo Map



Comments

Map of meteo products for:

14-Mar-09



Comments

Non

FLAG