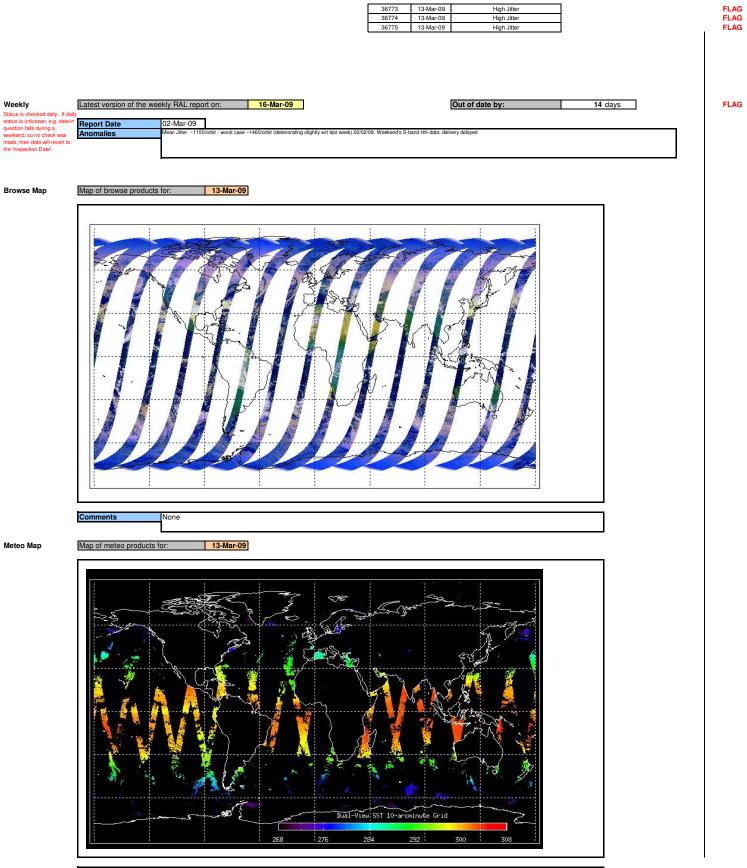

Instrument Health

| Daily                                                                                                                                                                                   | List of all QA orbit summary files deposited on: | 13-Mar-09 |
|-----------------------------------------------------------------------------------------------------------------------------------------------------------------------------------------|--------------------------------------------------|-----------|
| Status is checked daily. If daily<br>status is unknown, e.g. date in<br>question falls during a<br>weekend, so no check was<br>made, then date will revert to<br>the 'Inspection Date'. |                                                  |           |
|                                                                                                                                                                                         | Daily status from the RAL EDS web-site on:       | 16-Mar-09 |

Nominal

Nominal

Current Instrument Status:

Envisat Platform Status:

| Orbit # | Acquired  | Comments                         |
|---------|-----------|----------------------------------|
| 36751   | 11-Mar-09 | High Jitter                      |
| 36752   | 11-Mar-09 | High Jitter, No viscal peak      |
| 36753   | 11-Mar-09 | High Jitter, No viscal peak      |
| 36754   | 11-Mar-09 | High Jitter, No viscal peak      |
| 36755   | 11-Mar-09 | High Jitter, No viscal peak      |
| 36761   | 12-Mar-09 | 19 AGO Loop changes, High Jitter |
| 36762   | 12-Mar-09 | High Jitter                      |
| 36763   | 12-Mar-09 | High Jitter                      |
| 36770   | 12-Mar-09 | High Jitter                      |
| 36771   | 12-Mar-09 | High Jitter                      |
| 36772   | 13-Mar-09 | High Jitter                      |

FLAG FLAG FLAG FLAG FLAG FLAG FLAG FLAG FLAG FLAG

FLAG

13-Mar-09

VEGA

Comments None