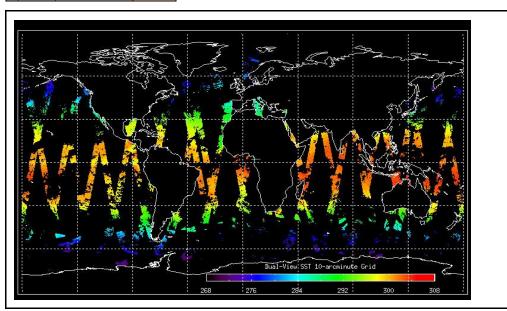

Mar-09 | High Jitter                      |
|-------|-----------|----------------------------------|
| 36744 | 11-Mar-09 | 21 AGO Loop changes, High Jitter |
| 36745 | 11-Mar-09 | High Jitter                      |
| 36746 | 11-Mar-00 | High litter                      |

Weekly Status is checked daily. If daily status is unknown, e.g. date in question falls during a

Latest version of the weekly RAL report on: 12-Mar-09

Out of date by: 59 days

Report Date 12-Jan-09
Anomalies An Envist OCM is placed

Envist OCM is planned for January 26-27. Times affecting AATSR data acquisition will be announced soon. Jitter Mean: -690/orbit - worst case -930/orbit (deteriorating somewhat wrt last wee

## Browse Map



Comments

Maintenance at PDHS-E

## Meteo Map

Map of meteo products for: 11-Mar-09



Comments

None

FLAG