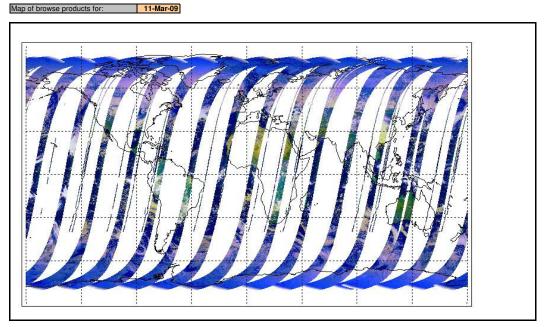

| High Jitter                 |

FLAG FLAG FLAG FLAG FLAG FLAG FLAG FLAG

| 36743 | 11-Mar-09 | High Jitter                      |
|-------|-----------|----------------------------------|
| 36744 | 11-Mar-09 | 21 AGO Loop changes, High Jitter |
| 36745 | 11-Mar-09 | High Jitter                      |
| 36746 | 11-Mar-00 | High litter                      |

Weekly Status is checked daily. If daily status is unknown, e.g. date in question falls during a

Latest version of the weekly RAL report on: 12-Mar-09

Out of date by: 59 days

Report Date 12-Jan-09
Anomalies An Envist OCM is placed

Envist OCM is planned for January 26-27. Times affecting AATSR data acquisition will be announced soon. Jitter Mean: -690/orbit - worst case -930/orbit (deteriorating somewhat wrt last wee

## Browse Map



Comments

Maintenance at PDHS-E

## Meteo Map

Map of meteo products for: 11-Mar-09



Comments

None

FLAG