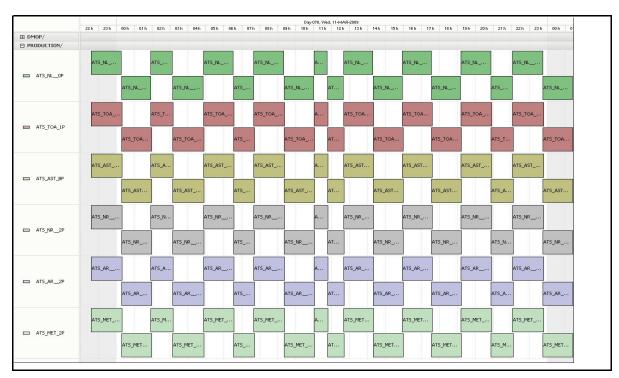

## **Daily Gantt Chart**

| Comments                         | nts None                  |           |                      |           |  |  |
|----------------------------------|---------------------------|-----------|----------------------|-----------|--|--|
| Da                               | ata acquisition date:     | 11-Mar-09 | Inspection date:     | 12-Mar-09 |  |  |
|                                  | Products: 10              |           | Server Availability: | Nominal   |  |  |
| Total # L1 Pro<br>Total # L2P Pr | oducts: 17<br>roducts: 17 |           |                      |           |  |  |
| omments                          | None                      |           |                      |           |  |  |
|                                  |                           |           |                      |           |  |  |
| Da                               | ata acquisition date:     | 11-Mar-09 | Inspection date:     | 12-Mar-09 |  |  |
| ource                            | EDS                       |           |                      |           |  |  |
| omments                          | #REF!                     |           |                      |           |  |  |