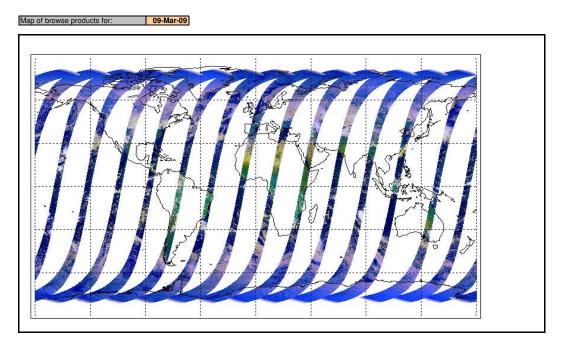

|
| 36710  | 08-Mar-09 | High Jitter, No viscal peak      |
| 36711  | 08-Mar-09 | High Jitter, No viscal peak      |
| 36712  | 08-Mar-09 | High Jitter, No viscal peak      |
| 36713  | 08-Mar-09 | High Jitter                      |
| 36714  | 08-Mar-09 | High Jitter                      |

| 36715 | 09-Mar-09 | 24 AGO Loop changes, High Jitter |
|-------|-----------|----------------------------------|
| 36716 | 09-Mar-09 | High Jitter                      |
| 36717 | 09-Mar-09 | High .litter                     |

Weekly Status is checked daily. If daily

Latest version of the weekly RAL report on: 10-Mar-09

Out of date by: 15 days

status is unknown, e.g. date in question falls during a weekend, so no check was made, then date will revert to he 'Inspection Date'.

## Browse Map



Comments

None

## Meteo Map

Map of meteo products for: 09-Mar-09



Comments

None

FLAG