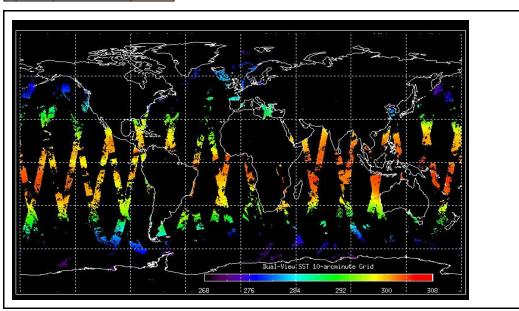

711  | 08-Mar-09 | High Jitter, No viscal peak      |
| 36712  | 08-Mar-09 | High Jitter, No viscal peak      |
| 36713  | 08-Mar-09 | High Jitter                      |
| 36714  | 08-Mar-09 | High Jitter                      |

| 36715 | 09-Mar-09 | 24 AGO Loop changes, High Jitter |
|-------|-----------|----------------------------------|
| 36716 | 09-Mar-09 | High Jitter                      |
| 36717 | 09-Mar-09 | High .litter                     |

Weekly Status is checked daily. If daily

Latest version of the weekly RAL report on: 10-Mar-09

Out of date by: 15 days

status is unknown, e.g. date in question falls during a weekend, so no check was made, then date will revert to he 'Inspection Date'.

## Browse Map



Comments

None

## Meteo Map

Map of meteo products for: 09-Mar-09



Comments

None

FLAG