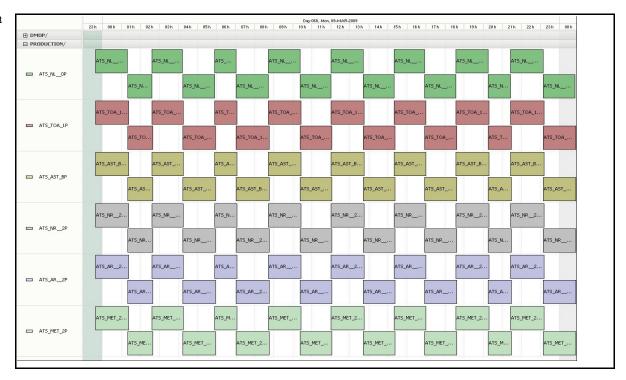

## **Daily Gantt Chart**

| Data acquisition                              | date: 09-Mar-09 | Inspection date:     | 10-Mar-09 |  |
|-----------------------------------------------|-----------------|----------------------|-----------|--|
| al # MET Products: 15                         |                 | Server Availability: | Nominal   |  |
| al # L1 Products: 15<br>al # L2P Products: 15 |                 |                      |           |  |
|                                               |                 |                      |           |  |
| iments No                                     | one             |                      |           |  |
| <u> </u>                                      |                 |                      |           |  |
|                                               |                 |                      |           |  |
| Data acquisition of                           | date: 09-Mar-09 | Inspection date:     | 10-Mar-09 |  |

Orbit # Acquired