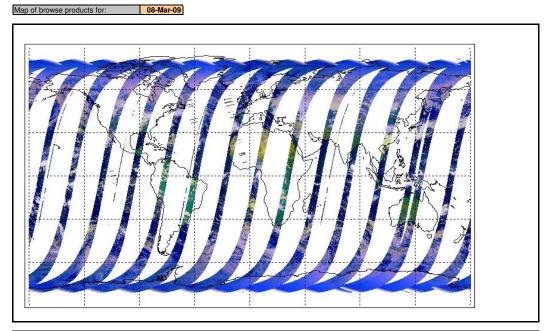

Report Date 16-Feb-09

Mean Jitter: -750lorbit - worst case -1030lorbit (deteriorating wrt last week)

Browse Map

None None

Meteo Map

Map of meteo products for: 08-Mar-09

Comments

None