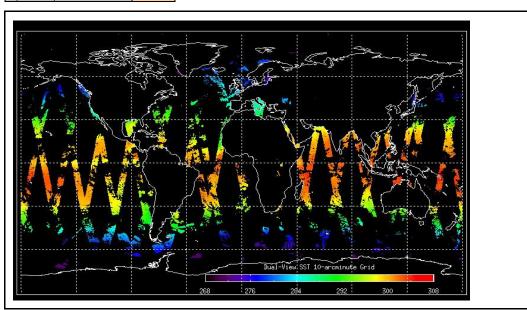

Report Date 16-Feb-09

Mean Jitter: -750lorbit - worst case -1030lorbit (deteriorating wrt last week)

Browse Map

None None

Meteo Map

Map of meteo products for: 08-Mar-09

Comments

None