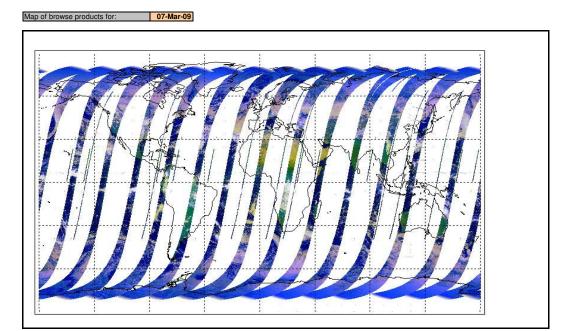

|
| 36679   | 06-Mar-09 | High Jitter, No viscal peak |
| 36680   | 06-Mar-09 | High Jitter, No viscal peak |
| 36681   | 06-Mar-09 | High Jitter, No viscal peak |
| 36682   | 06-Mar-09 | High Jitter, No viscal peak |
| 36683   | 06-Mar-09 | High Jitter, No viscal peak |
| 36684   | 06-Mar-09 | High Jitter                 |
| 36685   | 06-Mar-09 | High Jitter                 |

FLAG FLAG FLAG FLAG

36686 07-Mar-09 High Jitter High Jitter 36687 07-Mar-09 36688 36689 07-Mar-09 07-Mar-09 High Jitter High Jitter

Weekly

Latest version of the weekly RAL report on: 09-Mar-09

Out of date by: 21 days

Status is checked daily. If daily status is unknown, e.g. date in question falls during a weekend, so no check was made, then date will revert to the 'Inspection Date'.

16-Feb-09

## Browse Map



Comments

None

## Meteo Map

Map of meteo products for:

07-Mar-09



Comments

FLAG