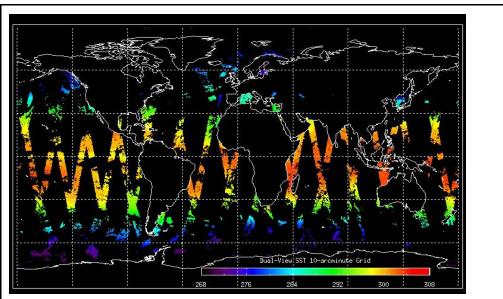

-Mar-09 | High Jitter, No viscal peak |
| 36681   | 06-Mar-09 | High Jitter, No viscal peak |
| 36682   | 06-Mar-09 | High Jitter, No viscal peak |
| 36683   | 06-Mar-09 | High Jitter, No viscal peak |
| 36684   | 06-Mar-09 | High Jitter                 |
| 36685   | 06-Mar-09 | High Jitter                 |

FLAG FLAG FLAG FLAG

36686 07-Mar-09 High Jitter High Jitter 36687 07-Mar-09 36688 36689 07-Mar-09 07-Mar-09 High Jitter High Jitter

Weekly

Latest version of the weekly RAL report on: 09-Mar-09

Out of date by: 21 days

Status is checked daily. If daily status is unknown, e.g. date in question falls during a weekend, so no check was made, then date will revert to the 'Inspection Date'.

16-Feb-09

## Browse Map



Comments

None

## Meteo Map

Map of meteo products for:

07-Mar-09



Comments

FLAG