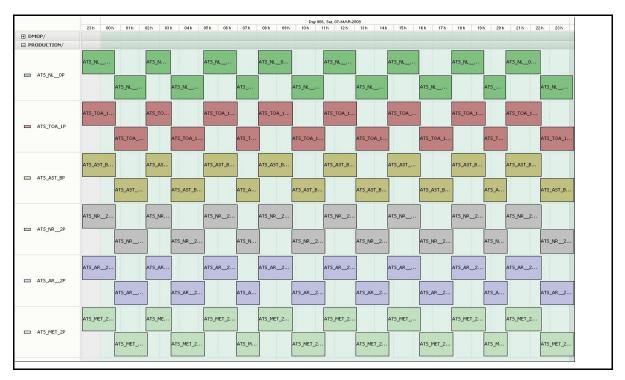

## **Daily Gantt Chart**

| Comments None                                    |           |                      |           |  |
|--------------------------------------------------|-----------|----------------------|-----------|--|
|                                                  |           |                      |           |  |
| Data acquisition date:                           | 07-Mar-09 | Inspection date:     | 09-Mar-09 |  |
| Total # MET Products: 15                         |           | Server Availability: | Nominal   |  |
| Total # L1 Products: 15 Total # L2P Products: 15 |           |                      |           |  |
|                                                  |           |                      |           |  |
| Comments                                         |           |                      |           |  |
|                                                  |           |                      |           |  |
|                                                  |           |                      |           |  |
| Data acquisition date:                           | 07-Mar-09 | Inspection date:     | 09-Mar-09 |  |
| Source EDS                                       |           |                      |           |  |
|                                                  |           |                      |           |  |
| Comments None                                    |           |                      |           |  |