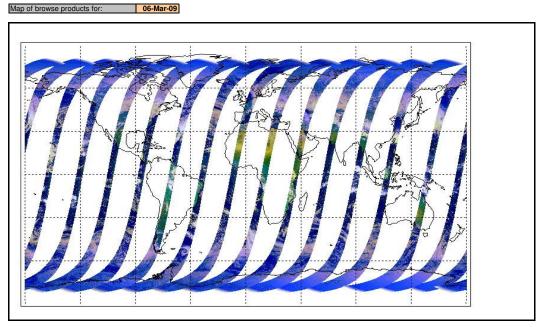

h Jitter, No viscal peak      |
| 36666   | 05-Mar-09 | High Jitter, No viscal peak      |
| 36667   | 05-Mar-09 | High Jitter, No viscal peak      |
| 36668   | 05-Mar-09 | High Jitter, No viscal peak      |
| 36669   | 05-Mar-09 | High Jitter, No viscal peak      |
| 36670   | 05-Mar-09 | High Jitter                      |

FLAG FLAG FLAG FLAG FLAG

36671 05-Mar-09 High Jitter High Jitter 36672 06-Mar-09 06-Mar-09 06-Mar-09 36673 High Jitter 36674 High Jitter 06-Mar-09 22 AGO Loop changes, High Jitter 36675

Weekly

Latest version of the weekly RAL report on: 09-Mar-09

Out of date by: 21 days

Status is checked daily. If daily status is unknown, e.g. date in question falls during a weekend, so no check was made, then date will revert to the 'Inspection Date'.

16-Feb-09

## Browse Map



Comments None

Meteo Map



Comments

FLAG