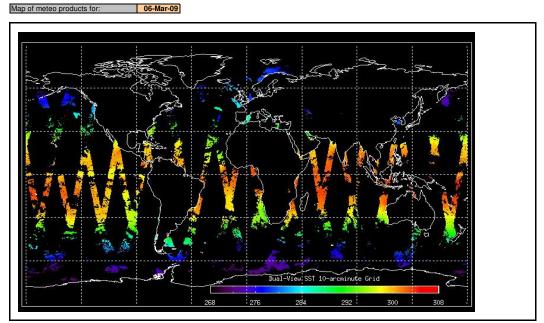

|
| 36666   | 05-Mar-09 | High Jitter, No viscal peak      |
| 36667   | 05-Mar-09 | High Jitter, No viscal peak      |
| 36668   | 05-Mar-09 | High Jitter, No viscal peak      |
| 36669   | 05-Mar-09 | High Jitter, No viscal peak      |
| 36670   | 05-Mar-09 | High Jitter                      |

FLAG FLAG FLAG FLAG FLAG

36671 05-Mar-09 High Jitter High Jitter 36672 06-Mar-09 06-Mar-09 06-Mar-09 36673 High Jitter 36674 High Jitter 06-Mar-09 22 AGO Loop changes, High Jitter 36675

Weekly

Latest version of the weekly RAL report on: 09-Mar-09

Out of date by: 21 days

Status is checked daily. If daily status is unknown, e.g. date in question falls during a weekend, so no check was made, then date will revert to the 'Inspection Date'.

16-Feb-09

## Browse Map



Comments None

Meteo Map



Comments

FLAG