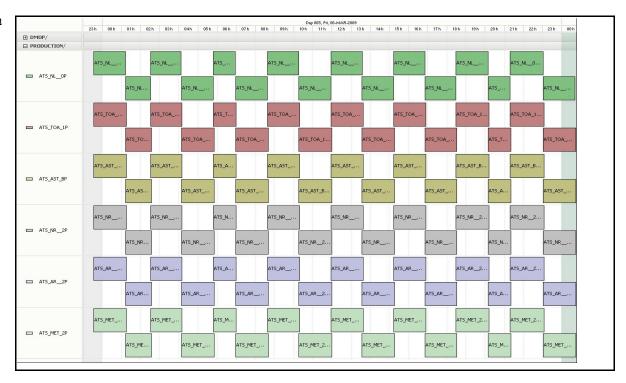

## **Daily Gantt Chart**

| Comments                |           |                      |           |  |
|-------------------------|-----------|----------------------|-----------|--|
| Data acquisition date:  | 06-Mar-09 | Inspection date:     | 09-Mar-09 |  |
| otal # MET Products: 15 |           | Server Availability: | Nominal   |  |
| otal # L1 Products: 15  |           |                      |           |  |
| otal # L2P Products: 15 |           |                      |           |  |
| omments None            |           |                      |           |  |
|                         |           |                      |           |  |
| Data acquisition date:  | 06-Mar-09 | Inspection date:     | 09-Mar-09 |  |
| ource EDS               |           |                      |           |  |
| omments None            |           |                      |           |  |