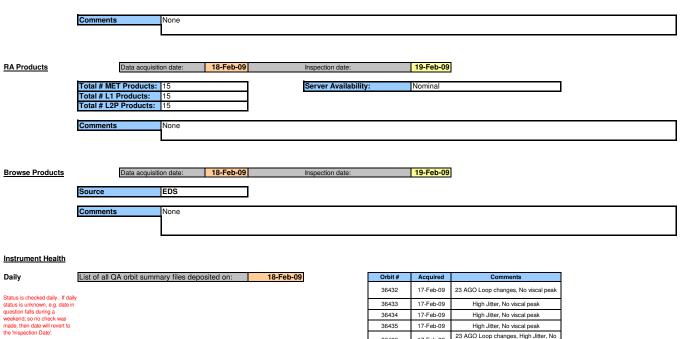

## **IDEAS Daily Check of AATSR Data**

DATA ACQUISITION DATE: INSPECTION DATE: 18-Feb-09 19-Feb-09

--> Go to 'Product Generation ' sheet to select date

|           | Previous Instrument Operational Events                                                          |
|-----------|-------------------------------------------------------------------------------------------------|
| 13-Feb-09 | Nothing planned                                                                                 |
| 14-Feb-09 | Nothing planned                                                                                 |
| 15-Feb-09 | Envisat in Yaw Steering Mode - anomaly affecting Star Tracker 3.                                |
| 16-Feb-09 | Envisat in Yaw Steering Mode - anomaly affecting Star Tracker 3. PDHS-K<br>Software maintenance |
| 17-Feb-09 | Nothing planned                                                                                 |
|           |                                                                                                 |

Upcoming Instrument Operational Events 18-Feb-09 Nothing planned 19-Feb-09 Nothing planned 20-Feb-09 Nothing planned 21-Feb-09 Nothing planned 22-Feb-09 Nothing planned

## Daily Gantt Chart

Daily

|             | 23 h | 00 h  | 01 h    | 02h 03h  | 04h 05h    | 06h 0      | 17h 06 | 3h 09h     | 10 h 11 h | 12 h 13 | h 14h   | 15h 16h | 17h 1   | h 19h   | 20 h  | 21h 22h   | 23 h 00 h |
|-------------|------|-------|---------|----------|------------|------------|--------|------------|-----------|---------|---------|---------|---------|---------|-------|-----------|-----------|
| ■ DMOP/     |      |       |         |          |            |            |        |            |           |         |         |         |         |         |       |           |           |
| PRODUCTION/ | _    |       |         | _        |            |            | _      | _          |           |         |         | _       |         |         |       |           |           |
| ATS_NL_OP   | AT   | S_NL  |         | ATS_NL   |            | ATS_NL     |        | ATS_NL     |           | ATS_NL  |         | ATS_NL  |         | ATS_NL  |       | ATS_NL    |           |
|             |      |       | ATS_N   |          | ATS_NL     |            | ATS    |            | ATS_NL    |         | ATS_NL  |         | ATS_NL  |         | ATS_N |           | ATS_NL    |
| ATS_TOA_1P  | AT   | S_TOA |         | ATS_TOA_ |            | ATS_TOA_1. |        | ATS_TOA_1. |           | ATS_TOA |         | ATS_TOA |         | ATS_TOA |       | ATS_TOA_1 |           |
|             |      |       | ATS_TO. |          | ATS_TOA_1. |            | ATS    |            | ATS_TOA   |         | ATS_TOA |         | ATS_TOA |         | ATS_T |           | ATS_TOA   |
| ATS_AST_BP  | AT   | S_AST |         | ATS_AST_ |            | ATS_AST_B  |        | ATS_AST_B  | -         | ATS_AST |         | ATS_AST |         | ATS_AST |       | ATS_AST_B |           |
|             |      |       | ATS_AS. |          | ATS_AST_B. |            | ATS    |            | ATS_AST   |         | ATS_AST |         | ATS_AST |         | ATS_A |           | ATS_AST   |
| ATS_NR_2P   | AT   | S_NR  |         | ATS_NR   |            | ATS_NR2    |        | ATS_NR2    |           | ATS_NR  |         | ATS_NR  |         | AT5_NR  |       | ATS_NR2   |           |
|             |      |       | ATS_NR. |          | ATS_NR2.   |            | ATS    |            | ATS_NR    |         | ATS_NR  |         | ATS_NR  |         | ATS_N |           | ATS_NR    |
| ATS_AR_2P   | AT   | s_ar  |         | ATS_AR   |            | ATS_AR2    |        | ATS_AR2    |           | ATS_AR  |         | ATS_AR  |         | ATS_AR  |       | ATS_AR2   |           |
|             |      |       | ATS_AR. |          | ATS_AR2.   |            | ATS    |            | ATS_AR    |         | ATS_AR  |         | ATS_AR  |         | ATS_A |           | ATS_AR    |
|             | AT   | S_MET |         | ATS_MET_ |            | ATS_MET_2. |        | ATS_MET_2  |           | ATS_MET |         | ATS_MET |         | ATS_MET |       | ATS_MET_2 |           |
| ATS_MET_2P  |      |       | ATS_ME. |          | ATS_MET_2. |            | ATS    |            | ATS_MET   |         | ATS_MET |         | ATS_MET |         | ATS_M |           | ATS_MET   |

Daily status from the RAL EDS web-site on: 19-Feb-09

| Current Instrument Status: | Nominal |
|----------------------------|---------|
| Envisat Platform Status:   | Nominal |

| 0.4.14.4 | A         | 0t-                                                 |
|----------|-----------|-----------------------------------------------------|
| Orbit #  | Acquired  | Comments                                            |
| 36432    | 17-Feb-09 | 23 AGO Loop changes, No viscal peak                 |
| 36433    | 17-Feb-09 | High Jitter, No viscal peak                         |
| 36434    | 17-Feb-09 | High Jitter, No viscal peak                         |
| 36435    | 17-Feb-09 | High Jitter, No viscal peak                         |
| 36436    | 17-Feb-09 | 23 AGO Loop changes, High Jitter, No<br>viscal peak |
| 36437    | 17-Feb-09 | High Jitter, No viscal peak                         |
| 36438    | 17-Feb-09 | High Jitter, No viscal peak                         |
| 36439    | 17-Feb-09 | High Jitter, No viscal peak                         |
| 36440    | 17-Feb-09 | High Jitter                                         |
| 36441    | 17-Feb-09 | High Jitter                                         |