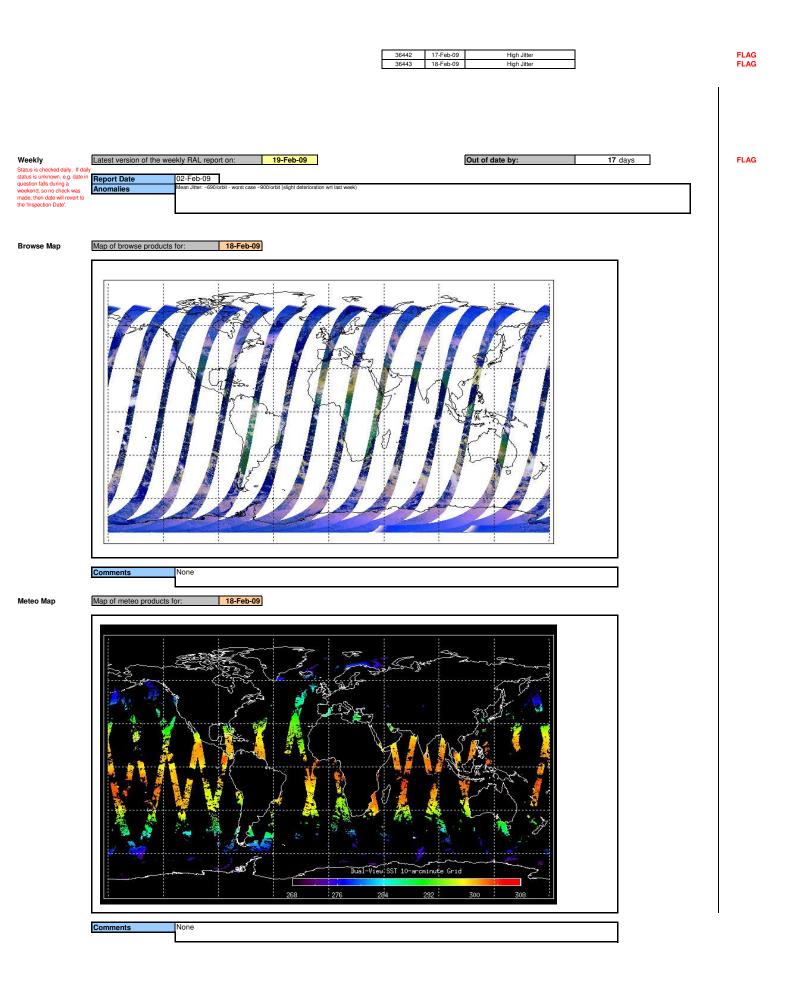

Daily status from the RAL EDS web-site on: 19-Feb-09

| Current Instrument Status: | Nominal |
|----------------------------|---------|
| Envisat Platform Status:   | Nominal |

| 0.4.14.4 | A         | 0t-                                                 |
|----------|-----------|-----------------------------------------------------|
| Orbit #  | Acquired  | Comments                                            |
| 36432    | 17-Feb-09 | 23 AGO Loop changes, No viscal peak                 |
| 36433    | 17-Feb-09 | High Jitter, No viscal peak                         |
| 36434    | 17-Feb-09 | High Jitter, No viscal peak                         |
| 36435    | 17-Feb-09 | High Jitter, No viscal peak                         |
| 36436    | 17-Feb-09 | 23 AGO Loop changes, High Jitter, No<br>viscal peak |
| 36437    | 17-Feb-09 | High Jitter, No viscal peak                         |
| 36438    | 17-Feb-09 | High Jitter, No viscal peak                         |
| 36439    | 17-Feb-09 | High Jitter, No viscal peak                         |
| 36440    | 17-Feb-09 | High Jitter                                         |
| 36441    | 17-Feb-09 | High Jitter                                         |

FLAG FLAG FLAG FLAG FLAG FLAG FLAG FLAG FLAG

FLAG

18-Feb-09

VEGA