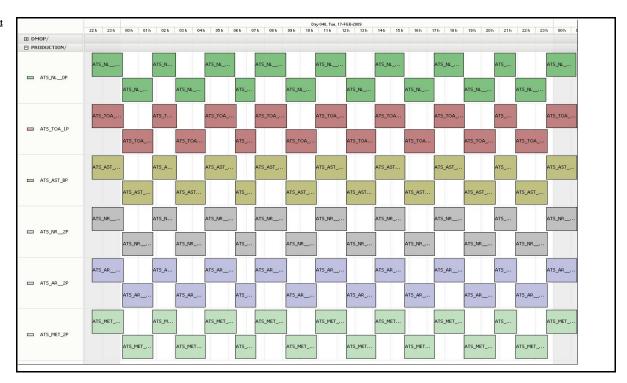

## **Daily Gantt Chart**

| Data acquisition date: | 17-Feb-09    | Inspection date:     | 18-Feb-09 |             |
|------------------------|--------------|----------------------|-----------|-------------|
| al # MET Products: 16  |              | Server Availability: | Nominal   |             |
| tal # L1 Products: 16  |              | '-                   |           | <del></del> |
| tal # L2P Products: 15 |              |                      |           |             |
| None                   | <del>-</del> |                      |           |             |
|                        |              |                      |           |             |
|                        |              |                      |           |             |

## Instrument Health

**Browse Products** 

RA Products

| Daily | List of all QA orbit summary files deposited on: | 17-Feb-09 |
|-------|--------------------------------------------------|-----------|
|       | · · · · · · · · ·                                |           |