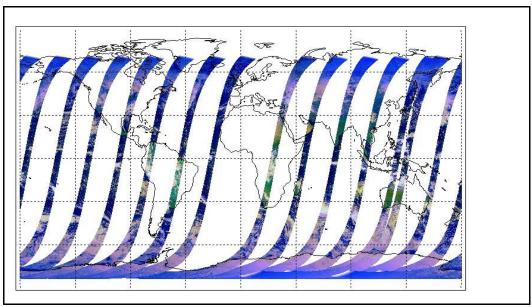

## Browse Products

|          | Data acquisition date: | 10-Feb-09            | Inspection date: | 11-Feb-09 |  |
|----------|------------------------|----------------------|------------------|-----------|--|
| Source   | EDS                    |                      |                  |           |  |
| Source   | EDS                    |                      |                  |           |  |
| Comments | Orbit 36335 -          | - missing scan lines |                  |           |  |
|          |                        |                      |                  |           |  |

Out of date by:

16 days

Browse Map

Comments None

Meteo Map Map of meteo products for: 10-Feb-09

Comments