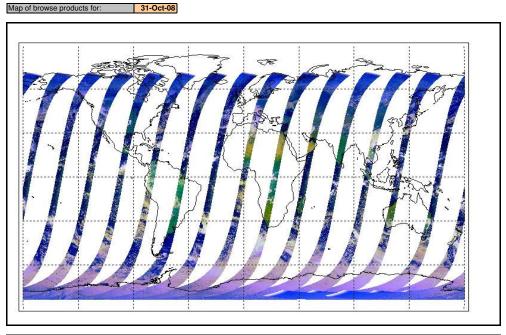

cal peak |
| 34859   | 30-Oct-08 | High Jitter, No viscal peak                        |
| 34860   | 30-Oct-08 | High Jitter, No viscal peak                        |
| 34861   | 30-Oct-08 | High Jitter, No viscal peak                        |
| 34862   | 30-Oct-08 | High Jitter, No viscal peak                        |
| 34863   | 30-Oct-08 | High Jitter, No viscal peak                        |
| 34864   | 30-Oct-08 | 12 AGOLoop changes, No viscal<br>peak              |
| 34866   | 30-Oct-08 | High Jitter                                        |

FLAG

| 34867 | 30-Oct-08 | High Jitter |
|-------|-----------|-------------|
| 34868 | 31-Oct-08 | High Jitter |
| 34869 | 31-Oct-08 | High Jitter |
| 34870 | 31-Oct-08 | High Jitter |
| 34871 | 31-Oct-08 | High Jitter |

# Weekly



# Browse Map



Comments None

Meteo Map



Comments None