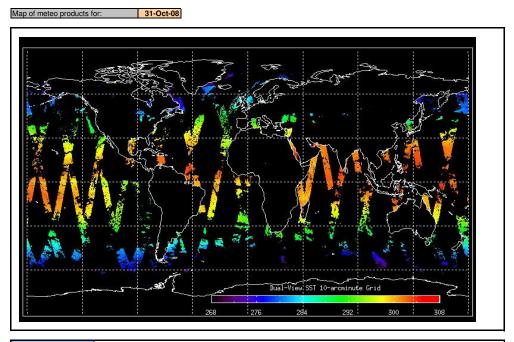

t-08 | High Jitter, No viscal peak                        |
| 34860   | 30-Oct-08 | High Jitter, No viscal peak                        |
| 34861   | 30-Oct-08 | High Jitter, No viscal peak                        |
| 34862   | 30-Oct-08 | High Jitter, No viscal peak                        |
| 34863   | 30-Oct-08 | High Jitter, No viscal peak                        |
| 34864   | 30-Oct-08 | 12 AGOLoop changes, No viscal<br>peak              |
| 34866   | 30-Oct-08 | High Jitter                                        |

FLAG

| 34867 | 30-Oct-08 | High Jitter |
|-------|-----------|-------------|
| 34868 | 31-Oct-08 | High Jitter |
| 34869 | 31-Oct-08 | High Jitter |
| 34870 | 31-Oct-08 | High Jitter |
| 34871 | 31-Oct-08 | High Jitter |

# Weekly



# Browse Map



Comments None

Meteo Map



Comments None