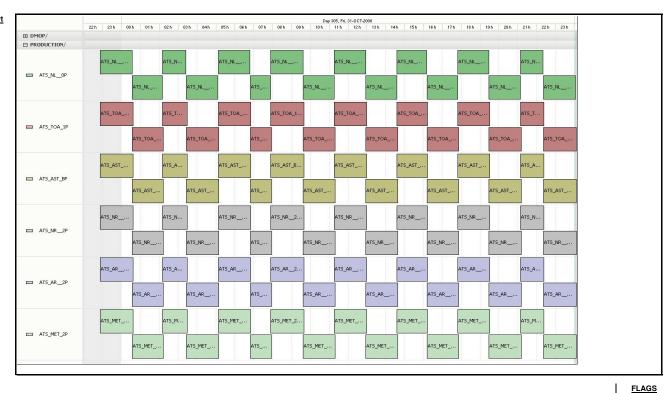

#### **Daily Gantt Chart**

| RA Products     | Data acquisition date: 31-Oct-08                 | Inspection date: 03-Nov-08   |  |
|-----------------|--------------------------------------------------|------------------------------|--|
|                 | Total # MET Products: 15 Total # L1 Products: 15 | Server Availability: Nominal |  |
|                 | Comments None                                    |                              |  |
| Browse Products | Data acquisition date: 31-Oct-08                 | Inspection date: 03-Nov-08   |  |
|                 | Source EDS                                       |                              |  |
|                 | Comments                                         |                              |  |