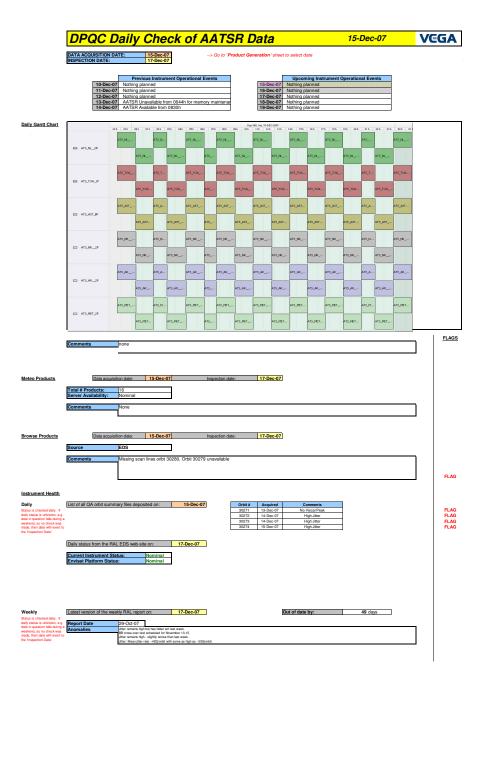

| biowse map | imap of blowse products   | 0. 13-06-07        |  |
|------------|---------------------------|--------------------|--|
|            |                           | Ī                  |  |
|            |                           | •                  |  |
|            |                           |                    |  |
|            |                           |                    |  |
|            |                           |                    |  |
|            |                           |                    |  |
|            |                           |                    |  |
|            |                           |                    |  |
|            |                           |                    |  |
|            |                           |