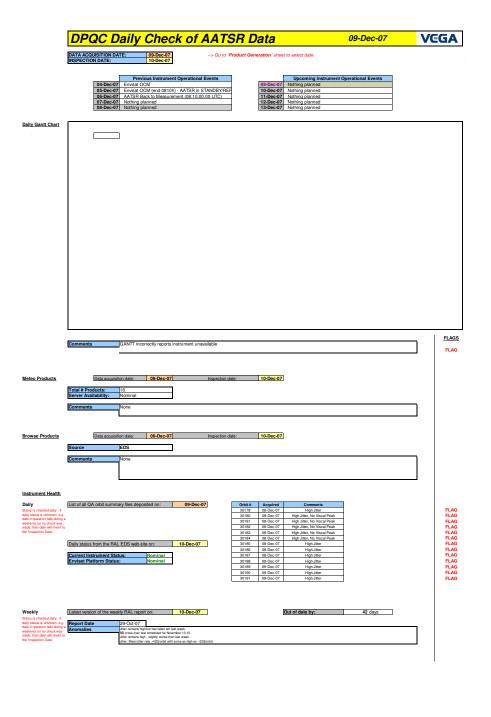

| browse map | map of browse products    | 0. 05-06-07        |  |
|------------|---------------------------|--------------------|--|
|            |                           | 1                  |  |
|            |                           | •                  |  |
|            |                           |                    |  |
|            |                           |                    |  |
|            |                           |                    |  |
|            |                           |                    |  |
|            |                           |                    |  |
|            |                           |                    |  |
|            |                           |                    |  |
|            |                           |                    |  |
|            |                           |                    |  |
|            | Comments                  | QUASAR Unavailable |  |
| Meteo Map  | Map of meteo products for | or: 09-Dec-07      |  |
|            |                           | 1                  |  |
|            |                           |                    |  |
|            |                           |                    |  |
|            |                           |                    |  |
|            |                           |                    |  |
|            |                           |                    |  |
|            |                           |                    |  |
|            |                           |                    |  |
|            |                           |                    |  |
|            |                           |                    |  |
|            |                           |                    |  |
|            | Comments                  | QUASAR Unavailable |  |

NB: METEO products are downloaded early morning, while their existance on the server is checked late morning which may explain inconsistences between the above METEO map and the number of stated products