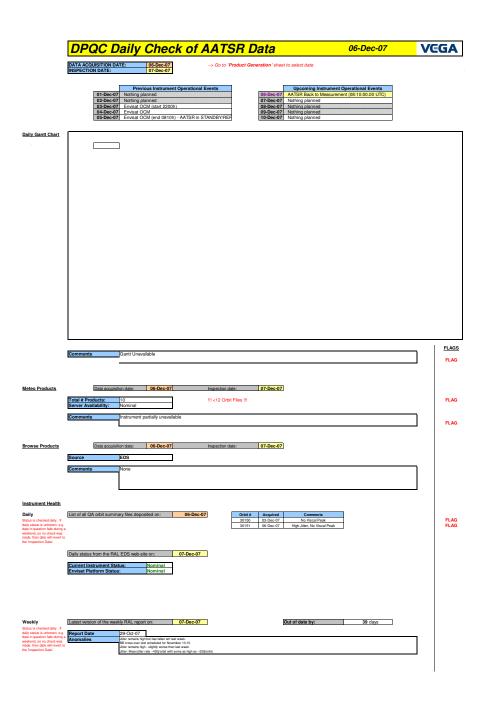

NB: METEO products are downloaded early morning, while their existance on the server is checked late morning which may explain inconsistences between the above METEO map and the number of stated products