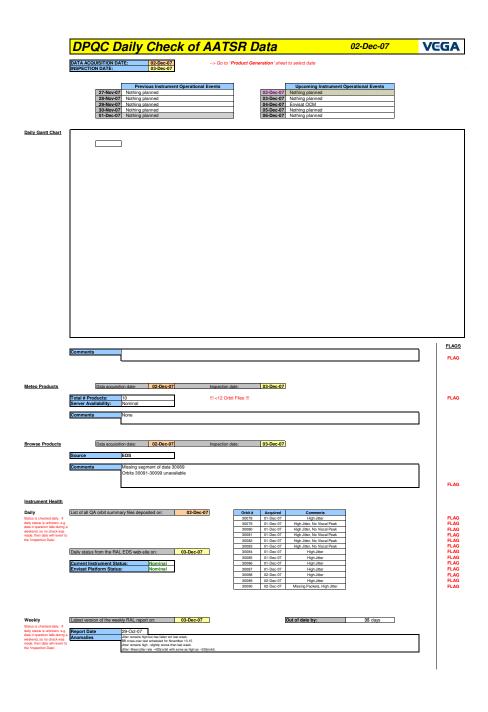

| browse map | map of browse products    | 02-060-07          |  |
|------------|---------------------------|--------------------|--|
|            |                           | 1                  |  |
|            |                           | •                  |  |
|            |                           |                    |  |
|            |                           |                    |  |
|            |                           |                    |  |
|            |                           |                    |  |
|            |                           |                    |  |
|            |                           |                    |  |
|            |                           |                    |  |
|            |                           |                    |  |
|            |                           |                    |  |
|            | Comments                  | QUASAR Unavailable |  |
| Meteo Map  | Map of meteo products for | 02-Dec-07          |  |
|            |                           |                    |  |
|            |                           |                    |  |
|            |                           |                    |  |
|            |                           |                    |  |
|            |                           |                    |  |
|            |                           |                    |  |
|            |                           |                    |  |
|            |                           |                    |  |
|            |                           |                    |  |
|            |                           |                    |  |
|            |                           |                    |  |
|            |                           |                    |  |
|            | Comments                  | QUASAR Unavailable |  |

NB: METEO products are downloaded early morning, while their existance on the server is checked late morning which may explain inconsistences between the above METEO map and the number of stated products