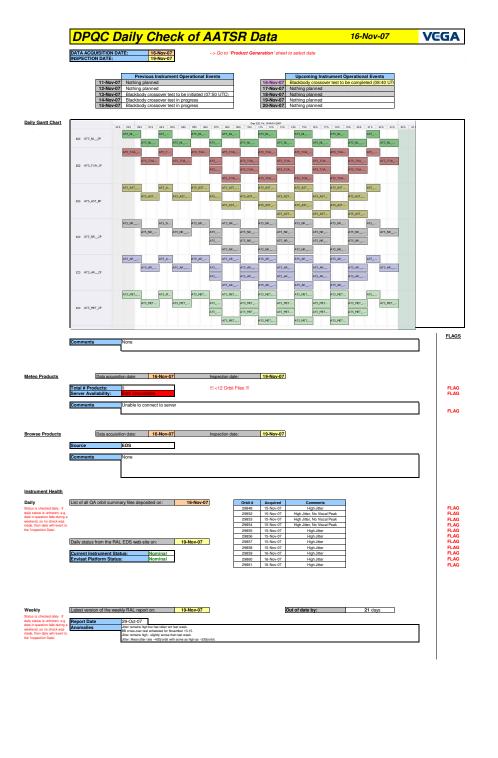

| biowse map | map or browse products for.          |  |
|------------|--------------------------------------|--|
|            |                                      |  |
|            |                                      |  |
|            |                                      |  |
|            |                                      |  |
|            |                                      |  |
|            |                                      |  |
|            |                                      |  |
|            |                                      |  |
|            |                                      |  |
|            |                                      |  |
|            |                                      |  |
|            |                                      |  |
|            |                                      |  |
|            |                                      |  |
|            |                                      |  |
|            |                                      |  |
|            | Comments QUASAR Unavailable          |  |
|            | Comments QUASAR Unavailable          |  |
| Meteo Map  | Map of meteo products for: 16-Nov-07 |  |
|            |                                      |  |
|            |                                      |  |
|            |                                      |  |
|            |                                      |  |
|            |                                      |  |
|            |                                      |  |
|            |                                      |  |
|            |                                      |  |
|            |                                      |  |
|            |                                      |  |
|            |                                      |  |
|            |                                      |  |
|            |                                      |  |
|            |                                      |  |
|            |                                      |  |
|            |                                      |  |
|            |                                      |  |
|            | Comments QUASAR Unavaliable          |  |

NB: METEO products are downloaded early morning, while their existance on the server is checked late morning which may explain inconsistences between the above METEO map and the number of stated products