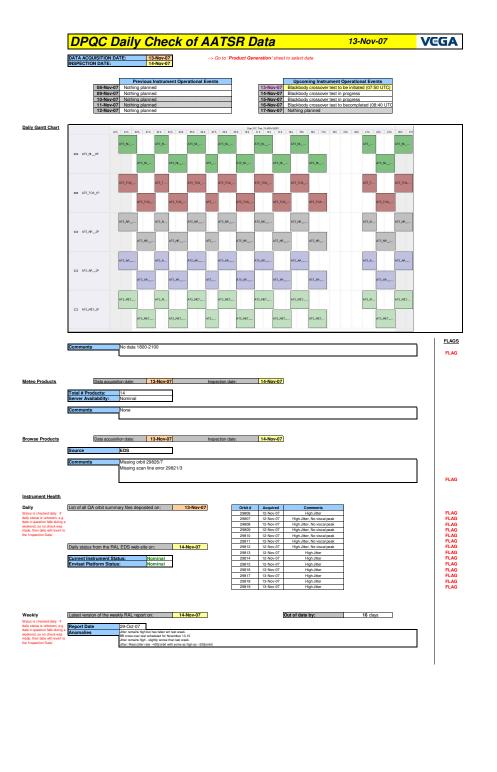

| browse map | map of browse products for.          | <u>.</u> |   |  |
|------------|--------------------------------------|----------|---|--|
|            |                                      |          |   |  |
|            |                                      |          |   |  |
|            |                                      |          |   |  |
|            |                                      |          |   |  |
|            |                                      |          |   |  |
|            |                                      |          |   |  |
|            |                                      |          |   |  |
|            |                                      |          |   |  |
|            |                                      |          |   |  |
|            |                                      |          |   |  |
|            |                                      |          |   |  |
|            |                                      |          |   |  |
|            |                                      |          |   |  |
|            |                                      |          |   |  |
|            | Comments QUASAR Unavailable          |          |   |  |
| Meteo Map  | Map of meteo products for: 13-Nov-07 | 1        |   |  |
|            |                                      |          |   |  |
|            |                                      |          |   |  |
|            |                                      |          |   |  |
|            |                                      |          |   |  |
|            |                                      |          |   |  |
|            |                                      |          |   |  |
|            |                                      |          |   |  |
|            |                                      |          |   |  |
|            |                                      |          |   |  |
|            |                                      |          |   |  |
|            |                                      |          |   |  |
|            |                                      |          |   |  |
|            |                                      |          |   |  |
|            |                                      |          | _ |  |
|            | Comments QUASAR Unavailable          | <u> </u> |   |  |

NB: METEO products are downloaded early morning, while their existance on the server is checked late morning which may explain inconsistences between the above METEO map and the number of stated products