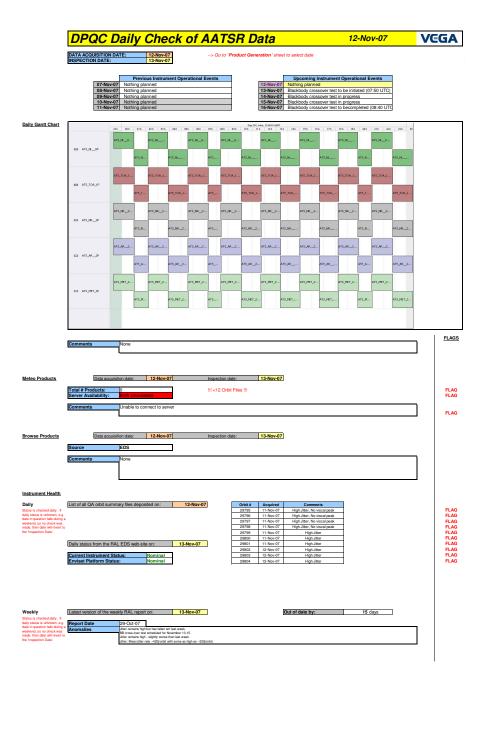

NB: METEO products are downloaded early morning, while their existance on the server is checked late morning which may explain inconsistences between the above METEO map and the number of stated products